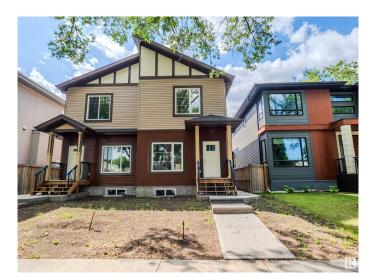

# \$668,800 - 10947 73 Avenue, Edmonton

MLS® #E4438900

### \$668,800

4 Bedroom, 4.00 Bathroom, 1,645 sqft Single Family on 0.00 Acres

McKernan, Edmonton, AB

Welcome to McKernan! Beautiful 2 story with a legal suite! Perfect property as a rental or live in the upper level and rent out the suite in the lower level! The upper level has 3 bedrooms, 3 baths! Amazing open concept on the main floor with a north facing front yard! SS refrigerator, stove, built in dishwasher, washer and dryer included! Tons of upgrades throughout! Conveniently located and not on a busy street! You are located close to the McKernan Belgravia LRT station, shopping, schools, and easy access to the University!