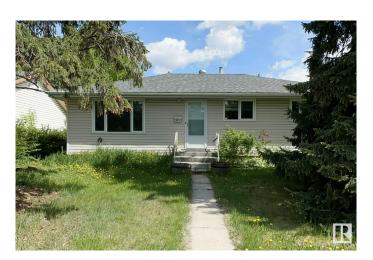

#### \$3,100

6 Bedroom, 2.00 Bathroom, 1,061 sqft Rental on 0.00 Acres

Wellington, Edmonton, AB

Be the first to live in this beautifully renovated 6-bedroom, 2-bath home in the heart of Wellington. This pet-friendly rental offers a modern interior, a massive backyard perfect for entertaining or outdoor activities, and parking for up to 6 vehicles with an oversized double garage and a large rear pad. Inside, you'll find fresh updates throughout, providing a bright, welcoming space for your family. Located within walking distance to Sir John Thompson Catholic Junior High School, McArthur School, and Athlone School, this home is perfect for families with school-aged children. The nearby spray park is the perfect spot for fun on hot summer days. You'll also enjoy easy access to local amenities including grocery stores, parks, restaurants, and public transit. With spacious living, quality updates, and a family-friendly location. Additional features include in-suite laundry, stylish new flooring. This is a rare rental opportunity in a sought-after neighborhood.

Year Built 1958

Type Rental

Style Bungalow

Status Active