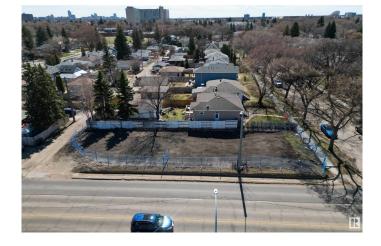

### \$350,000

0 Bedroom, 0.00 Bathroom, Single Family on 0.00 Acres

Woodcroft, Edmonton, AB

Rare Infill Opportunity in Woodcroft! This vacant 44' x 140.1' lot offers the potential to build a 7-unit multifamily development in one of Edmontonâ€<sup>™</sup>s most in-demand communities. Located on a quiet, tree-lined street with RM zoning, youâ€<sup>™</sup>re just minutes from downtown, Westmount, NAIT, and the vibrant 124 Street District. The area is ideal for attracting long-term tenants or resale buyers, with excellent access to transit, schools, parks, and major routes. Whether youâ€<sup>™</sup>re an experienced developer or exploring your first multi-family project, this is a high-potential site in a rapidly revitalizing area.

## **Community Information**

| Address     | 11739 135a Street |
|-------------|-------------------|
| Area        | Edmonton          |
| Subdivision | Woodcroft         |

| City        | Edmonton |
|-------------|----------|
| County      | ALBERTA  |
| Province    | AB       |
| Postal Code | T5M 1L6  |

## Exterior

Exterior Features Back Lane, Corner Lot