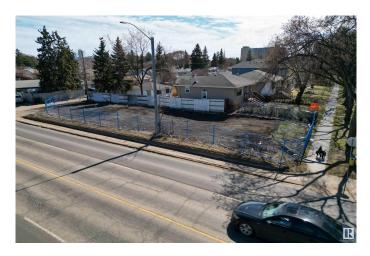

### \$350,000

0 Bedroom, 0.00 Bathroom, Single Family on 0.00 Acres

Woodcroft, Edmonton, AB

Rare Infill Opportunity in Woodcroft! This vacant 44' x 140.1' lot offers the potential to build a 7-unit multifamily development in one of Edmontonâ€<sup>™</sup>s most in-demand communities. Located on a quiet, tree-lined street with RM zoning, youâ€<sup>™</sup>re just minutes from downtown, Westmount, NAIT, and the vibrant 124 Street District. The area is ideal for attracting long-term tenants or resale buyers, with excellent access to transit, schools, parks, and major routes. Whether youâ€<sup>™</sup>re an experienced developer or exploring your first multi-family project, this is a high-potential site in a rapidly revitalizing area.

## **Community Information**

| Address     | 11739 135a Street |
|-------------|-------------------|
| Area        | Edmonton          |
| Subdivision | Woodcroft         |

| City        | Edmonton |
|-------------|----------|
| County      | ALBERTA  |
| Province    | AB       |
| Postal Code | T5M 1L6  |

## Exterior

Exterior Features Back Lane, Corner Lot