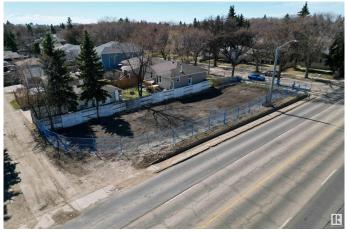

### \$350,000

0 Bedroom, 0.00 Bathroom, Single Family on 0.00 Acres

Woodcroft, Edmonton, AB

Rare Infill Opportunity in Woodcroft! This vacant 44' x 140.1' lot offers the potential to build a 7-unit multifamily development in one of Edmontonâ€<sup>™</sup>s most in-demand communities. Located on a quiet, tree-lined street with RM zoning, youâ€<sup>™</sup>re just minutes from downtown, Westmount, NAIT, and the vibrant 124 Street District. The area is ideal for attracting long-term tenants or resale buyers, with excellent access to transit, schools, parks, and major routes. Whether youâ€<sup>™</sup>re an experienced developer or exploring your first multi-family project, this is a high-potential site in a rapidly revitalizing area.

## **Community Information**

| Address     | 11739 135a Street |
|-------------|-------------------|
| Area        | Edmonton          |
| Subdivision | Woodcroft         |

| City        | Edmonton |
|-------------|----------|
| County      | ALBERTA  |
| Province    | AB       |
| Postal Code | T5M 1L6  |

## Exterior

Exterior Features Back Lane, Corner Lot