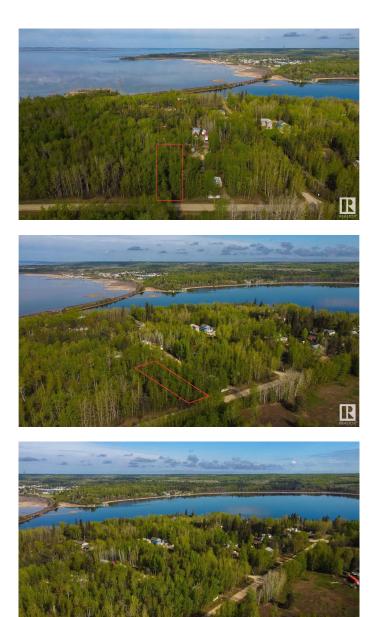

#### \$155,000

0 Bedroom, 0.00 Bathroom, Rural on 0.38 Acres

Moonlight Bay (Parkland), Rural Parkland County, AB

Come live by the lake! This 0.38 acre lot in Moonlight Bay is fully treed, and offers you the chance to develop it to your tastes with no architectural controls! Due to its convenient DOUBLE-LOT location, the potential exists for multiple access points onto the property depending on your vision. Whether you choose to keep the lot treed, or clear it all away – the choice here is yours. Wabamun Lake offers endless recreational opportunities which include fishing, ice fishing, swimming, watersports, sailing, sledding, & cross-country skiing – you name it, you can do it here. The shores of the lake are just a few steps away, while the provincial boat launch is conveniently located just down the road. With easy access to Hwy 16, this lot is only 20 mins from Spruce Grove & 35 mins from Edmontonâ€<sup>™</sup>s city limits on PAVED roads, making it the perfect spot for a weekend escape or vacation retreat.