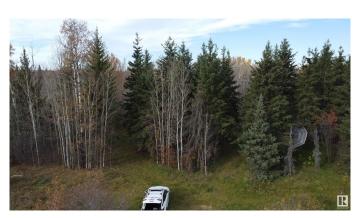

## \$169,900

0 Bedroom, 0.00 Bathroom, Rural on 3.02 Acres

Johnson Park, Rural Lac Ste. Anne County, AB

Privacy at its best! 3 acres of treed land with a cleared part to build a house (architect plans included) Located in Johnson Park minutes to Alberta Beach, The Lot has a gentle slope making it a perfect for a walk-out basement.5 minutes to the lake by car All utilities are on the property.

### **Exterior**

Exterior Features Backs Onto Park/Trees, Corner Lot, Flat Site