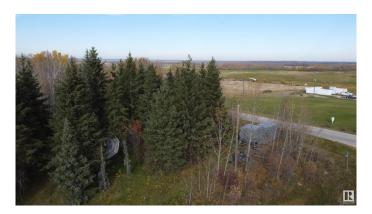

## \$169,900

0 Bedroom, 0.00 Bathroom, Rural on 3.02 Acres

Johnson Park, Rural Lac Ste. Anne County, AB

Privacy at its best! 3 acres of treed land with a cleared part to build a house (architect plans included) Located in Johnson Park minutes to Alberta Beach, The Lot has a gentle slope making it a perfect for a walk-out basement.5 minutes to the lake by car All utilities are on the property.

### **Exterior**

Exterior Features Backs Onto Park/Trees, Corner Lot, Flat Site