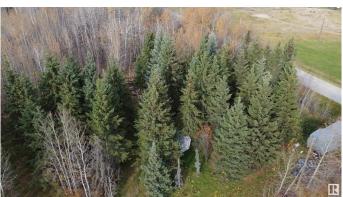

## \$169,900

0 Bedroom, 0.00 Bathroom, Rural on 3.02 Acres

Johnson Park, Rural Lac Ste. Anne County, AB

Privacy at its best! 3 acres of treed land with a cleared part to build a house (architect plans included) Located in Johnson Park minutes to Alberta Beach, The Lot has a gentle slope making it a perfect for a walk-out basement.5 minutes to the lake by car All utilities are on the property.

### **Exterior**

Exterior Features Backs Onto Park/Trees, Corner Lot, Flat Site