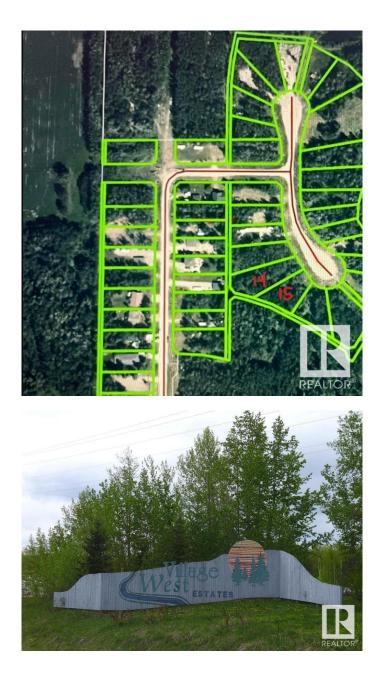

#### \$80,000

0 Bedroom, 0.00 Bathroom, Rural on 0.44 Acres

Village West, Rural Wetaskiwin County, AB

Choose your own neighbours! Rare opportunity to purchase adjacent pie-shaped lots in Village West Estates at Pigeon Lake. Have an impressive circular drive, OR purchase JUST this beautiful .44 acre lot for \$80,000, and have friends or family purchase the similarly beautiful .34 acre lot next door! Enjoy the privacy and tranquility of this almost half-acre treed lot just steps along the trails and a bridge away from the Village at Pigeon Lake and its many amenities, including: grocery, gas, restaurants, lounges, inn, spa, liquor, cannabis, clothing, laundry, ice cream, pizza, bank, and more! Black Bull Golf Resort is across the road. Three other golf courses to choose from in the area. Mameo Beach & boat launch nearby. Schools too. Live year-round! Just less than hour from Edmonton, and 1/2 hour from Wetaskiwin, Millet, Calmar etc. Who says you can't have your cake and eat it too?