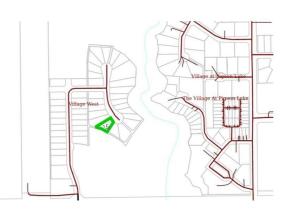

#### \$75,000

0 Bedroom, 0.00 Bathroom, Rural on 0.34 Acres

Village West, Rural Wetaskiwin County, AB

Choose your own neighbours! Rare opportunity to purchase adjacent pie-shaped lots in Village West Estates at Pigeon Lake. Have an impressive circular drive, OR purchase JUST this beautiful .34 acre lot for \$75,000, and have friends or family purchase the similarly beautiful .44 acre lot next door! Enjoy the privacy and tranquility of this over 1/3 acre treed lot just steps along the trails and a bridge away from the Village at Pigeon Lake and its many amenities, including: grocery, gas, restaurants, lounges, inn, spa, liquor, cannabis, clothing, laundry, ice cream, pizza, bank, and more! Black Bull Golf Resort is across the road. Three other golf courses to choose from in the area. Ma-me-o Beach & boat launch nearby. Schools too. Live year-round! Just less than hour from Edmonton, and 1/2 hour from Wetaskiwin, Millet, Calmar etc. Who says you can't have your cake and eat it too?

### **Community Information**

| Address     | 11032 Hwy 13            |
|-------------|-------------------------|
| Area        | Rural Wetaskiwin County |
| Subdivision | Village West            |
| City        | Rural Wetaskiwin County |
| County      | ALBERTA                 |
| Province    | AB                      |
| Postal Code | T0C 2V0                 |