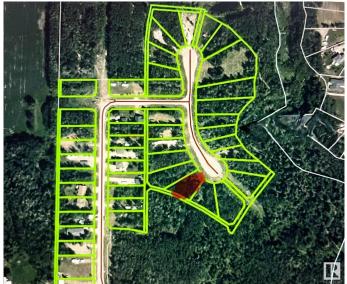

#### \$75,000

0 Bedroom, 0.00 Bathroom, Rural on 0.34 Acres

Village West, Rural Wetaskiwin County, AB

Choose your own neighbours! Rare opportunity to purchase adjacent pie-shaped lots in Village West Estates at Pigeon Lake. Have an impressive circular drive, OR purchase JUST this beautiful .34 acre lot for \$75,000, and have friends or family purchase the similarly beautiful .44 acre lot next door! Enjoy the privacy and tranquility of this over 1/3 acre treed lot just steps along the trails and a bridge away from the Village at Pigeon Lake and its many amenities, including: grocery, gas, restaurants, lounges, inn, spa, liquor, cannabis, clothing, laundry, ice cream, pizza, bank, and more! Black Bull Golf Resort is across the road. Three other golf courses to choose from in the area. Ma-me-o Beach & boat launch nearby. Schools too. Live year-round! Just less than hour from Edmonton, and 1/2 hour from Wetaskiwin, Millet, Calmar etc. Who says you can't have your cake and eat it too?