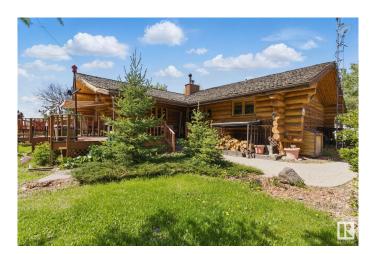

## \$749.900

3 Bedroom, 2.00 Bathroom, 1,615 sqft Rural on 3.87 Acres

None, Rural Barrhead County, AB

Discover the perfect blend of rustic charm and modern comfort in this beautifully maintained 3-bedroom, 2-bathroom log home, offering approximately 1,600 square feet of thoughtfully designed living space. Nestled on a peaceful 3.87-acre parcel, this custom-crafted home is located just a short drive from the town of Barrhead, providing the ideal balance of country living with convenient access to local amenities. The main floor welcomes you with the warmth and character of log construction, while the fully developed basement adds additional living, recreation, or storage spaceâ€"perfect for growing families or entertaining guests. Step outside to enjoy the privacy and natural beauty of mature landscaping, lush trees, and a large private deck, ideal for outdoor gatherings or peaceful mornings with a coffee in hand.

# **Amenities**

Features Deck, Hot Water Natural Gas, R.V. Storage

#### **Exterior**

Exterior Log

Exterior Features Fruit Trees/Shrubs, Landscaped, Private Setting, Shopping Nearby, See

Remarks

Construction Log

Foundation Concrete Perimeter