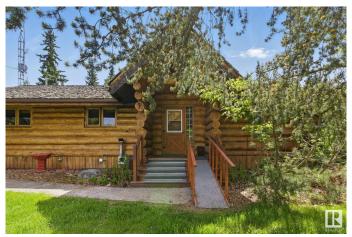

## \$749.900

3 Bedroom, 2.00 Bathroom, 1,615 sqft Rural on 3.87 Acres

None, Rural Barrhead County, AB

Discover the perfect blend of rustic charm and modern comfort in this beautifully maintained 3-bedroom, 2-bathroom log home, offering approximately 1,600 square feet of thoughtfully designed living space. Nestled on a peaceful 3.87-acre parcel, this custom-crafted home is located just a short drive from the town of Barrhead, providing the ideal balance of country living with convenient access to local amenities. The main floor welcomes you with the warmth and character of log construction, while the fully developed basement adds additional living, recreation, or storage spaceâ€"perfect for growing families or entertaining guests. Step outside to enjoy the privacy and natural beauty of mature landscaping, lush trees, and a large private deck, ideal for outdoor gatherings or peaceful mornings with a coffee in hand.

#### **Exterior**

Exterior Log

Exterior Features Fruit Trees/Shrubs, Landscaped, Private Setting, Shopping Nearby, See

Remarks

Construction Log

Foundation Concrete Perimeter