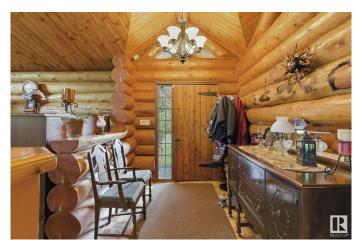

## \$749.900

3 Bedroom, 2.00 Bathroom, 1,615 sqft Rural on 3.87 Acres

None, Rural Barrhead County, AB

Discover the perfect blend of rustic charm and modern comfort in this beautifully maintained 3-bedroom, 2-bathroom log home, offering approximately 1,600 square feet of thoughtfully designed living space. Nestled on a peaceful 3.87-acre parcel, this custom-crafted home is located just a short drive from the town of Barrhead, providing the ideal balance of country living with convenient access to local amenities. The main floor welcomes you with the warmth and character of log construction, while the fully developed basement adds additional living, recreation, or storage spaceâ€"perfect for growing families or entertaining guests. Step outside to enjoy the privacy and natural beauty of mature landscaping, lush trees, and a large private deck, ideal for outdoor gatherings or peaceful mornings with a coffee in hand.

### Interior

Heating Forced Air-1, Natural Gas

Fireplace Yes Stories 2

Has Basement Yes

Basement Full, Finished