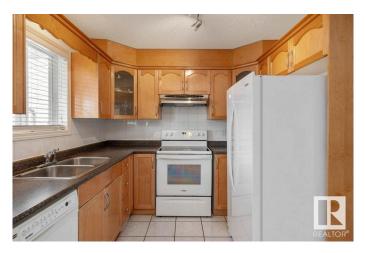

## \$325,000

3 Bedroom, 1.50 Bathroom, 1,217 sqft Single Family on 0.00 Acres

Balwin, Edmonton, AB

Well-kept half duplex that's ready for its next chapter. The main floor features an open concept kitchen and dining area, with a spacious living/family room up front, giving plenty of room to spread out. Main floor laundry, a half bath and front entrance closet complete this level. Upstairs, you'II find three comfortable bedrooms and a full four-piece bathroom. With the good size primary bedroom boasting a walk-in closet and plenty of natural lighting. The basement is unfinished, offering a blank slate for whatever you need; extra storage, a home gym, or a future rec room, spare bedroom and bathroom. Out back, features a covered deck out the backdoor and a low maintenance backyard, leading you to your detached single garage. A solid choice for a first home owner or investor.

### **Exterior**

Exterior Wood, Vinyl

Exterior Features Public Transportation, Shopping Nearby

Roof Asphalt Shingles

Construction Wood, Vinyl

Foundation Concrete Perimeter