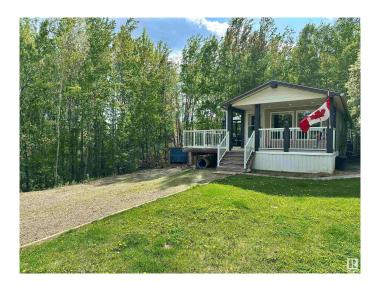

#### \$249,900

2 Bedroom, 1.00 Bathroom, 704 sqft Rural on 0.46 Acres

Whispering Hills, Rural Athabasca County, AB

The wait is over.. Here is the PERFECT place for your family to spend together... This property has a 2 bdrm modular cabin on it with a spacious kitchen overlooking the living room & TONS of windows! Enjoy morning coffee overlooking your lot on the 6ft front porch that connects and wraps around to the patio access of the kitchen! Inside has stackable laundry, master bdrm, 4 pce bath & a 2nd bdrm! The lot has 3 spots ready for trailers to come and park at! 2 of the 3 spots have sewer, power & water hook ups which makes it super easy to just come out & relax!! Behind the lot is a path that leads down to the lake, there are also 2 beaches within walking distance! Enjoy frisbee, a disc gold course, ball diamonds, volleyball & tons of trails for ATV/snowmobiles! Just 10 mins to Athabasca & under 2 hrs to Edmonton.

#### **Amenities**

Deck, Fire Pit, Vaulted Ceiling, Vinyl Windows **Features** 

#### **Exterior**

Exterior Modular

**Exterior Features** Backs Onto Park/Trees, Beach Access, Boating, Lake Access Property,

Landscaped, Treed Lot

Modular Construction

Foundation **Block** 