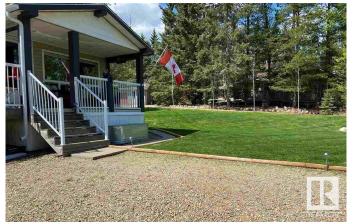

#### \$249,900

2 Bedroom, 1.00 Bathroom, 704 sqft Rural on 0.46 Acres

Whispering Hills, Rural Athabasca County, AB

The wait is over.. Here is the PERFECT place for your family to spend together... This property has a 2 bdrm modular cabin on it with a spacious kitchen overlooking the living room & TONS of windows! Enjoy morning coffee overlooking your lot on the 6ft front porch that connects and wraps around to the patio access of the kitchen! Inside has stackable laundry, master bdrm, 4 pce bath & a 2nd bdrm! The lot has 3 spots ready for trailers to come and park at! 2 of the 3 spots have sewer, power & water hook ups which makes it super easy to just come out & relax!! Behind the lot is a path that leads down to the lake, there are also 2 beaches within walking distance! Enjoy frisbee, a disc gold course, ball diamonds, volleyball & tons of trails for ATV/snowmobiles! Just 10 mins to Athabasca & under 2 hrs to Edmonton.

#### **Amenities**

Deck, Fire Pit, Vaulted Ceiling, Vinyl Windows **Features** 

#### **Exterior**

Exterior Modular

**Exterior Features** Backs Onto Park/Trees, Beach Access, Boating, Lake Access Property,

Landscaped, Treed Lot

Modular Construction

Foundation **Block** 