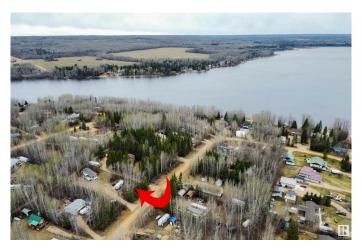

#### \$249,900

2 Bedroom, 1.00 Bathroom, 704 sqft Rural on 0.46 Acres

Whispering Hills, Rural Athabasca County, AB

The wait is over.. Here is the PERFECT place for your family to spend together... This property has a 2 bdrm modular cabin on it with a spacious kitchen overlooking the living room & TONS of windows! Enjoy morning coffee overlooking your lot on the 6ft front porch that connects and wraps around to the patio access of the kitchen! Inside has stackable laundry, master bdrm, 4 pce bath & a 2nd bdrm! The lot has 3 spots ready for trailers to come and park at! 2 of the 3 spots have sewer, power & water hook ups which makes it super easy to just come out & relax!! Behind the lot is a path that leads down to the lake, there are also 2 beaches within walking distance! Enjoy frisbee, a disc gold course, ball diamonds, volleyball & tons of trails for ATV/snowmobiles! Just 10 mins to Athabasca & under 2 hrs to Edmonton.

#### **Exterior**

Exterior Modular

**Exterior Features** Backs Onto Park/Trees, Beach Access, Boating, Lake Access Property,

Landscaped, Treed Lot

Modular Construction

Foundation **Block** 