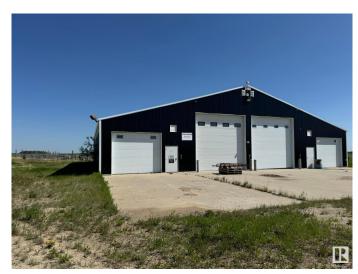

### \$449,000

0 Bedroom, 0.00 Bathroom, Industrial on 0.00 Acres

Crane Lake, Rural Bonnyville M.D., AB

Prime Commercial Property for Sale \*\*Location, Location!\*\* Are you looking for the perfect spot to grow your business? Look no further! This prime industrial property offers \*\*great highway frontage\*\*, ensuring maximum visibility and easy access for your potential customers. \*\*Property Highlights:\*\* - \*\*Heated Shop:\*\* 3,360 sq/ft of heated space, perfect for year-round operations. - \*\*High Overhead Doors:\*\* 16' high overhead doors and an 18' ceiling height, accommodating large vehicles and equipment with ease. - \*\*Cold Storage:\*\* 2,800 sq/ft of cold storage. - \*\*Expansive Land:\*\* Situated on 4.46 acres, providing ample space for expansion and outdoor activities. This versatile property is ideal for a variety of businesses. Whether you're in manufacturing, distribution, or any other industry, this location has the potential to meet your needs. \*\*Lease Option\*\* The Landlord may consider a long term lease for the right tenant!