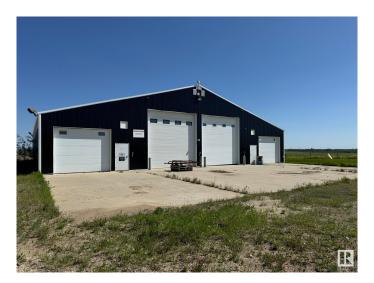

### \$449,000

0 Bedroom, 0.00 Bathroom, Industrial on 0.00 Acres

Crane Lake, Rural Bonnyville M.D., AB

Prime Commercial Property for Sale \*\*Location, Location!\*\* Are you looking for the perfect spot to grow your business? Look no further! This prime industrial property offers \*\*great highway frontage\*\*, ensuring maximum visibility and easy access for your potential customers. \*\*Property Highlights:\*\* - \*\*Heated Shop:\*\* 3,360 sq/ft of heated space, perfect for year-round operations. - \*\*High Overhead Doors:\*\* 16' high overhead doors and an 18' ceiling height, accommodating large vehicles and equipment with ease. - \*\*Cold Storage:\*\* 2,800 sq/ft of cold storage. - \*\*Expansive Land:\*\* Situated on 4.46 acres, providing ample space for expansion and outdoor activities. This versatile property is ideal for a variety of businesses. Whether you're in manufacturing, distribution, or any other industry, this location has the potential to meet your needs. \*\*Lease Option\*\* The Landlord may consider a long term lease for the right tenant!