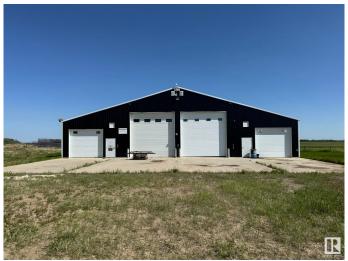

### \$449,000

0 Bedroom, 0.00 Bathroom, Industrial on 0.00 Acres

Crane Lake, Rural Bonnyville M.D., AB

Prime Commercial Property for Sale \*\*Location, Location!\*\* Are you looking for the perfect spot to grow your business? Look no further! This prime industrial property offers \*\*great highway frontage\*\*, ensuring maximum visibility and easy access for your potential customers. \*\*Property Highlights:\*\* - \*\*Heated Shop:\*\* 3,360 sq/ft of heated space, perfect for year-round operations. - \*\*High Overhead Doors:\*\* 16' high overhead doors and an 18' ceiling height, accommodating large vehicles and equipment with ease. - \*\*Cold Storage:\*\* 2,800 sq/ft of cold storage. - \*\*Expansive Land:\*\* Situated on 4.46 acres, providing ample space for expansion and outdoor activities. This versatile property is ideal for a variety of businesses. Whether you're in manufacturing, distribution, or any other industry, this location has the potential to meet your needs. \*\*Lease Option\*\* The Landlord may consider a long term lease for the right tenant!