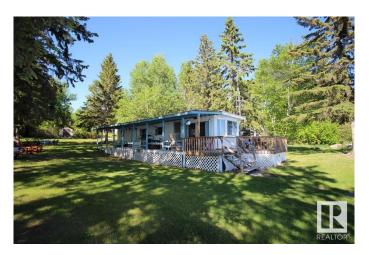

## \$359,900

2 Bedroom, 1.00 Bathroom, 552 sqft Rural on 2.08 Acres

Franchere, Rural Bonnyville M.D., AB

Peace and serenity on a 2 acre lakefront property in Franchere Bay Moose Lake. This property is ideally set up for family camping and get togethers. There are numerous RV sites set up along with a 1975 modular home on wheels which can be easily removed or lived in seasonally. Level landscaping down to the beach provides easy access for all. Services include power, a drilled well, propane for heat source and a holding tank for septic. There is a 24x32 garage that is perfect for the boat, toys and tools. 3 other garden sheds provide storage for the summer lawn furniture and so much more. Enjoy picture perfect sunsets around the fire pit while nature is on full display all around you. Lake living on the "Mighty Moose"....there is nothing like it!

Built in 1975

#### **Exterior**

Exterior Wood

Exterior Features Backs Onto Lake, Beach Access, Boating, Flat Site, Lake Access

Property, Low Maintenance Landscape, Playground Nearby, Treed Lot,

Waterfront Property

Construction Wood Foundation Piling