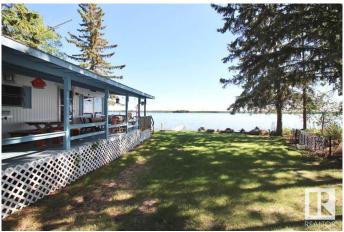

## \$359,900

2 Bedroom, 1.00 Bathroom, 552 sqft Rural on 2.08 Acres

Franchere, Rural Bonnyville M.D., AB

Peace and serenity on a 2 acre lakefront property in Franchere Bay Moose Lake. This property is ideally set up for family camping and get togethers. There are numerous RV sites set up along with a 1975 modular home on wheels which can be easily removed or lived in seasonally. Level landscaping down to the beach provides easy access for all. Services include power, a drilled well, propane for heat source and a holding tank for septic. There is a 24x32 garage that is perfect for the boat, toys and tools. 3 other garden sheds provide storage for the summer lawn furniture and so much more. Enjoy picture perfect sunsets around the fire pit while nature is on full display all around you. Lake living on the "Mighty Moose"....there is nothing like it!

#### **Exterior**

Exterior Wood

Exterior Features Backs Onto Lake, Beach Access, Boating, Flat Site, Lake Access

Property, Low Maintenance Landscape, Playground Nearby, Treed Lot,

Waterfront Property

Construction Wood Foundation Piling