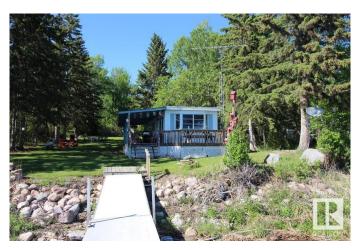

## \$359,900

2 Bedroom, 1.00 Bathroom, 552 sqft Rural on 2.08 Acres

Franchere, Rural Bonnyville M.D., AB

Peace and serenity on a 2 acre lakefront property in Franchere Bay Moose Lake. This property is ideally set up for family camping and get togethers. There are numerous RV sites set up along with a 1975 modular home on wheels which can be easily removed or lived in seasonally. Level landscaping down to the beach provides easy access for all. Services include power, a drilled well, propane for heat source and a holding tank for septic. There is a 24x32 garage that is perfect for the boat, toys and tools. 3 other garden sheds provide storage for the summer lawn furniture and so much more. Enjoy picture perfect sunsets around the fire pit while nature is on full display all around you. Lake living on the "Mighty Moose"....there is nothing like it!

#### **Exterior**

Exterior Wood

Exterior Features Backs Onto Lake, Beach Access, Boating, Flat Site, Lake Access

Property, Low Maintenance Landscape, Playground Nearby, Treed Lot,

Waterfront Property

Construction Wood Foundation Piling