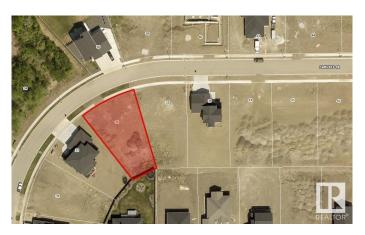

### \$364,900

0 Bedroom, 0.00 Bathroom, Single Family on 0.33 Acres

Ardrossan II, Ardrossan, AB

ARDROSSAN ESTATES 1/3 Acre lot. Come check out this amazing lot ready for your imagination. This lot features great access to the Schools, Parks and amenities of Ardrossan.

## **Community Information**

Address 35 Harvest Crescent

Area Ardrossan
Subdivision Ardrossan II
City Ardrossan
County ALBERTA

Province AB

Postal Code T8E 1J6