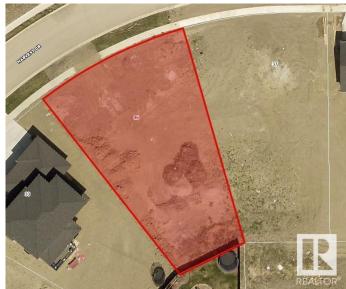

### \$364,900

0 Bedroom, 0.00 Bathroom, Single Family on 0.33 Acres

Ardrossan II, Ardrossan, AB

ARDROSSAN ESTATES 1/3 Acre lot. Come check out this amazing lot ready for your imagination. This lot features great access to the Schools, Parks and amenities of Ardrossan.

## **Community Information**

Address 35 Harvest Crescent

Area Ardrossan
Subdivision Ardrossan II
City Ardrossan
County ALBERTA

Province AB

Postal Code T8E 1J6