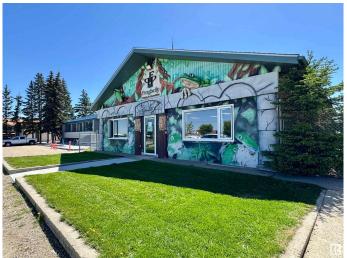

# \$299,900 - 5215 Industrial Road, Drayton Valley

MLS® #E4439206

### \$299,900

0 Bedroom, 0.00 Bathroom, Land Commercial on 0.00 Acres

Drayton Valley, Drayton Valley, AB

Prime Commercial Property â€" High Visibility & Traffic Location! Incredible Exposure | Zoned C-DWT | Exceptional opportunity to own a highly visible commercial property situated on a fully serviced 0.24-acre lot in a prime high-traffic location. Whether you're looking to invest or occupy, this versatile property offers unbeatable exposure and flexibility for a wide range of commercial uses. Property Features: 3,200 sq ft of well-appointed office and reception space â€" ideal for professional services, retail, or showroom An additional 800 sq ft of bonus space in the back â€" perfect for expansion, storage, or customized build-out 800 sq ft basement â€" great for storage or auxiliary use Zoned C-Gen â€" allows for a broad spectrum of commercial applications Ample on-site parking for staff and clients Highly visible frontage with exceptional signage potential Investment Highlights: Existing business on-site is willing to stay as a tenant, offering immediate rental income â€" or can vacate for owner-occupancy.

### **Essential Information**

MLS® # E4439206 Price \$299,900

Bathrooms 0.00 Acres 0.00 Year Built 1971

Type Land Commercial

Status Active