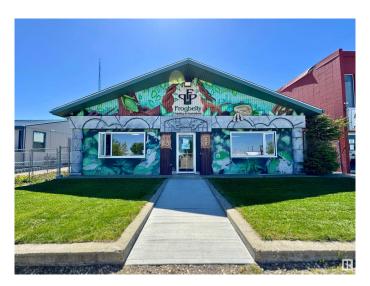

# \$299,900 - 5215 Industrial Road, Drayton Valley

MLS® #E4439206

### \$299,900

0 Bedroom, 0.00 Bathroom, Land Commercial on 0.00 Acres

Drayton Valley, Drayton Valley, AB

Prime Commercial Property â€" High Visibility & Traffic Location! Incredible Exposure | Zoned C-DWT | Exceptional opportunity to own a highly visible commercial property situated on a fully serviced 0.24-acre lot in a prime high-traffic location. Whether you're looking to invest or occupy, this versatile property offers unbeatable exposure and flexibility for a wide range of commercial uses. Property Features: 3,200 sq ft of well-appointed office and reception space â€" ideal for professional services, retail, or showroom An additional 800 sq ft of bonus space in the back â€" perfect for expansion, storage, or customized build-out 800 sq ft basement â€" great for storage or auxiliary use Zoned C-Gen â€" allows for a broad spectrum of commercial applications Ample on-site parking for staff and clients Highly visible frontage with exceptional signage potential Investment Highlights: Existing business on-site is willing to stay as a tenant, offering immediate rental income â€" or can vacate for owner-occupancy.

### **Essential Information**

MLS® # E4439206 Price \$299,900

Bathrooms 0.00 Acres 0.00 Year Built 1971

Type Land Commercial

Status Active