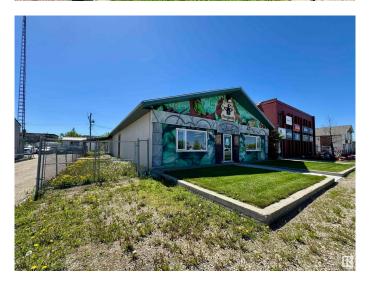

# \$299,900 - 5215 Industrial Road, Drayton Valley

MLS® #E4439206

### \$299,900

0 Bedroom, 0.00 Bathroom, Land Commercial on 0.00 Acres

Drayton Valley, Drayton Valley, AB

Prime Commercial Property â€" High Visibility & Traffic Location! Incredible Exposure | Zoned C-DWT | Exceptional opportunity to own a highly visible commercial property situated on a fully serviced 0.24-acre lot in a prime high-traffic location. Whether you're looking to invest or occupy, this versatile property offers unbeatable exposure and flexibility for a wide range of commercial uses. Property Features: 3,200 sq ft of well-appointed office and reception space â€" ideal for professional services, retail, or showroom An additional 800 sq ft of bonus space in the back â€" perfect for expansion, storage, or customized build-out 800 sq ft basement â€" great for storage or auxiliary use Zoned C-Gen â€" allows for a broad spectrum of commercial applications Ample on-site parking for staff and clients Highly visible frontage with exceptional signage potential Investment Highlights: Existing business on-site is willing to stay as a tenant, offering immediate rental income â€" or can vacate for owner-occupancy.

### **Essential Information**

MLS® # E4439206 Price \$299,900

Bathrooms 0.00 Acres 0.00 Year Built 1971

Type Land Commercial

Status Active