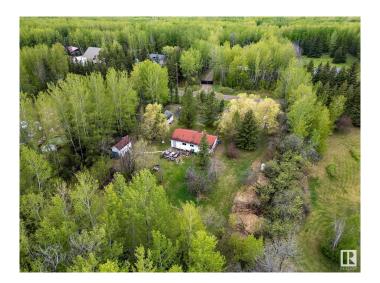

## \$216,000

1 Bedroom, 1.00 Bathroom, 876 sqft Rural on 1.50 Acres

Mulhurst Bay, Rural Wetaskiwin County, AB

Charming 1.5-acre lot near Pigeon Lake on the outskirts of Mulhurst Bay- just 45 minutes south of Edmonton. The property features a cozy 1-bedroom cabin with room for more beds in the recreation room. There are several outbuildings a garage and sheds. Backed by farmland for privacy, it boasts mature trees and is within walking distance of the lake. The paved driveway adds convenience to access the property. Everything in the photos can stay. With a little love, this family cabin can be restored to its full potential. Quick possession available.

## **Amenities**

Features Crawl Space, Deck, Hot Water Electric

Interior

Heating Forced Air-1, Wood Stove, Propane, Wood

Stories 1

Has Basement Yes

Basement None, No Basement

#### **Exterior**

Exterior Wood

Exterior Features Fruit Trees/Shrubs, Golf Nearby, No Back Lane, No Through Road, Not

Fenced, Playground Nearby, Private Setting, Recreation Use

Construction Wood

Foundation See Remarks