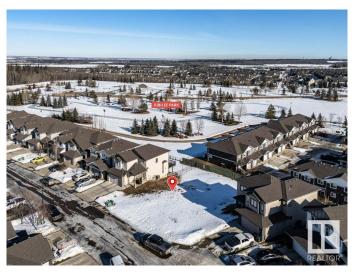

#### \$229,900

0 Bedroom, 0.00 Bathroom, Single Family on 0.00 Acres

Spruce Village, Spruce Grove, AB

One of the last TWO WALKOUT LOTS remaining in Spruce Village backing onto Jubilee Park. Zoned for duplex or single family. Or buy the lot next door and build a bungalow duplex unit over the two lots. Enjoy the benefits of building in an already well established neighborhood. Located within a 5minute walk to Greystone Centennial Middle School. This neighborhood is on the most eastern side of Spruce grove making it only 15 min drive to the west end of Edmonton. This is a 4600 sf lot with a 30 foot building pocket. A great location with trails, parks, family friendly amenities at your doorstep. This is a great opportunity to build to suit.