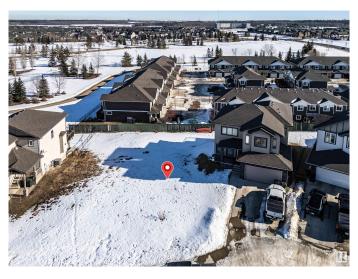

### \$229,900

0 Bedroom, 0.00 Bathroom, Single Family on 0.00 Acres

Spruce Village, Spruce Grove, AB

One of the last TWO WALKOUT LOTS remaining in Spruce Village backing onto Jubilee Park. Zoned for duplex or single family. Or buy the lot next door and build a bungalow duplex unit over the two lots. Enjoy the benefits of building in an already well established neighborhood. Located within a 5minute walk to Greystone Centennial Middle School. This neighborhood is on the most eastern side of Spruce grove making it only 15 min drive to the west end of Edmonton. This is a 4600 sf lot with a 30 foot building pocket. A great location with trails, parks, family friendly amenities at your doorstep. This is a great opportunity to build to suit.

# **Community Information**

Address 40 Voleta Court
Area Spruce Grove

Subdivision Spruce Village

City Spruce Grove

County ALBERTA

Province AB

Postal Code T7X 0J8

## **Exterior**

Exterior Features Backs Onto Park/Trees, Park/Reserve, Public Transportation, Schools