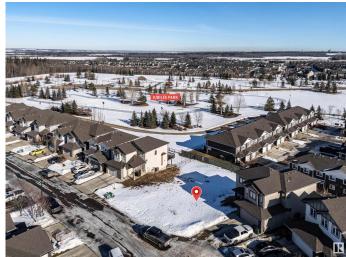

### \$229,900

0 Bedroom, 0.00 Bathroom, Single Family on 0.00 Acres

Spruce Village, Spruce Grove, AB

One of the last TWO WALKOUT LOTS remaining in Spruce Village backing onto Jubilee Park. Zoned for duplex or single family. Or buy the lot next door and build a bungalow duplex unit over the two lots. Enjoy the benefits of building in an already well established neighborhood. Located within a 5minute walk to Greystone Centennial Middle School. This neighborhood is on the most eastern side of Spruce grove making it only 15 min drive to the west end of Edmonton. This is a 4600 sf lot with a 30 foot building pocket. A great location with trails, parks, family friendly amenities at your doorstep. This is a great opportunity to build to suit.

## **Community Information**

Address 40 Voleta Crest Area Spruce Grove Subdivision Spruce Village

City Spruce Grove

County ALBERTA

Province AB

Postal Code T7X 0J8

## **Exterior**

Exterior Features Backs Onto Park/Trees, Park/Reserve, Public Transportation, Schools