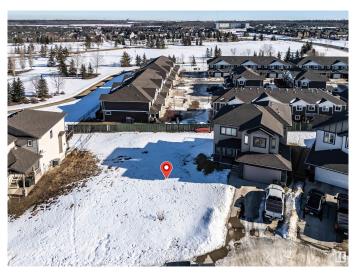

### \$229,900

0 Bedroom, 0.00 Bathroom, Single Family on 0.00 Acres

Spruce Village, Spruce Grove, AB

One of the last TWO WALKOUT LOTS remaining in Spruce Village backing onto Jubilee Park. Zoned for duplex or single family. Or buy the lot next door and build a bungalow duplex unit over the two lots. Enjoy the benefits of building in an already well established neighborhood. Located within a 5minute walk to Greystone Centennial Middle School. This neighborhood is on the most eastern side of Spruce grove making it only 15 min drive to the west end of Edmonton. This is a 4600 sf lot with a 30 foot building pocket. A great location with trails, parks, family friendly amenities at your doorstep. This is a great opportunity to build to suit.

## **Community Information**

Address 40 Voleta Crest Area Spruce Grove Subdivision Spruce Village

City Spruce Grove

County ALBERTA

Province AB

Postal Code T7X 0J8

## **Exterior**

Exterior Features Backs Onto Park/Trees, Park/Reserve, Public Transportation, Schools