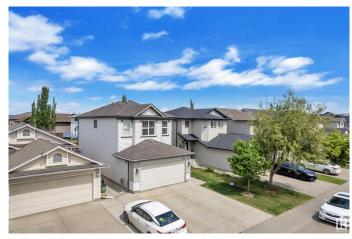

### \$529,900

4 Bedroom, 3.50 Bathroom, 1,774 sqft Single Family on 0.00 Acres

Silver Berry, Edmonton, AB

Well Preserved, This Jayman built 2-storey house with double attached car garage offers 1774 sqft + Fully Finished Basement. This Beautiful home offers you Living room, kitchen, dining, half bath & Laundry on the main floor. Nice open living room with Gas fireplace. A spacious DINING nook is flooded by sunlight. The patio door leads to the elegant sundeck. Second floor comes with three bedrooms, 2 washrooms and enormous Bonus room. Huge master bedroom with 4pc En-suite. Fully finished basement has a great room, one bedroom and full 3pc bath. Fully Fenced & Landscaped backyard .Close to Meadows Rec Centre, shopping, school, parks etc.