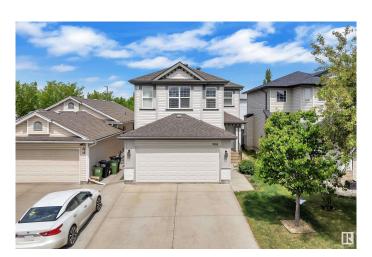

# \$529,900 - 3144 25 Avenue, Edmonton

MLS® #E4439313

### \$529,900

4 Bedroom, 3.50 Bathroom, 1,774 sqft Single Family on 0.00 Acres

Silver Berry, Edmonton, AB

Well Preserved, This Jayman built 2-storey house with double attached car garage offers 1774 sqft + Fully Finished Basement. This Beautiful home offers you Living room, kitchen, dining, half bath & Laundry on the main floor. Nice open living room with Gas fireplace. A spacious DINING nook is flooded by sunlight. The patio door leads to the elegant sundeck. Second floor comes with three bedrooms, 2 washrooms and enormous Bonus room. Huge master bedroom with 4pc En-suite. Fully finished basement has a great room, one bedroom and full 3pc bath. Fully Fenced & Landscaped backyard .Close to Meadows Rec Centre, shopping, school, parks etc.