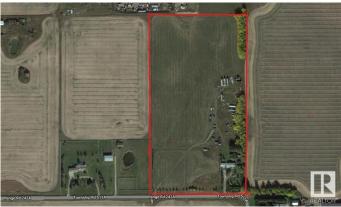

### \$1,700,000

0 Bedroom, 0.00 Bathroom, Land Commercial on 0.00 Acres

Edmonton South Central East, Edmonton, AB

FUTURE DEVELOPMENT LAND. 19.37 acres 1/2 south of & 41 Ave SW. & east of 91 St, within the City of Edmonton. Incredible growth in The Orchards subdivision north of this property. Excellent access with the 41 Ave overpass & only 2 1/2 miles from Hwy 2. Amazon's new distribution facility 2 miles away. Existing home on the property with detached garage. New Edmonton address is 8010 48 Ave SW, old address is Range Road 242A and Township Road 511A. Currently zoned Agricultural Edmonton South.