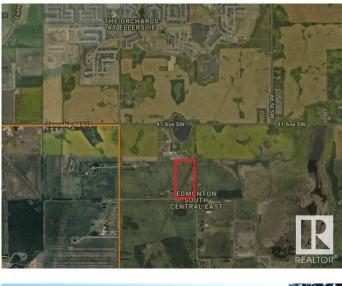

### \$1,700,000

0 Bedroom, 0.00 Bathroom, Land Commercial on 0.00 Acres

Edmonton South Central East, Edmonton, AB

FUTURE DEVELOPMENT LAND. 19.37 acres 1/2 south of & 41 Ave SW. & east of 91 St, within the City of Edmonton. Incredible growth in The Orchards subdivision north of this property. Excellent access with the 41 Ave overpass & only 2 1/2 miles from Hwy 2. Amazon's new distribution facility 2 miles away. Existing home on the property with detached garage. New Edmonton address is 8010 48 Ave SW, old address is Range Road 242A and Township Road 511A. Currently zoned Agricultural Edmonton South.

### **Community Information**

| Address     | 8010 48 Avenue              |
|-------------|-----------------------------|
| Area        | Edmonton                    |
| Subdivision | Edmonton South Central East |
| City        | Edmonton                    |
| County      | ALBERTA                     |
| Province    | AB                          |