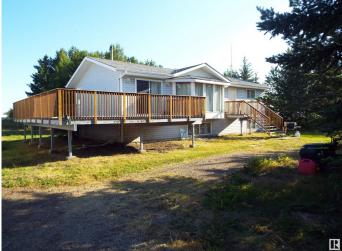

### \$1,700,000

0 Bedroom, 0.00 Bathroom, Land Commercial on 0.00 Acres

Edmonton South Central East, Edmonton, AB

FUTURE DEVELOPMENT LAND. 19.37 acres 1/2 south of & 41 Ave SW. & east of 91 St, within the City of Edmonton. Incredible growth in The Orchards subdivision north of this property. Excellent access with the 41 Ave overpass & only 2 1/2 miles from Hwy 2. Amazon's new distribution facility 2 miles away. Existing home on the property with detached garage. New Edmonton address is 8010 48 Ave SW, old address is Range Road 242A and Township Road 511A. Currently zoned Agricultural Edmonton South.