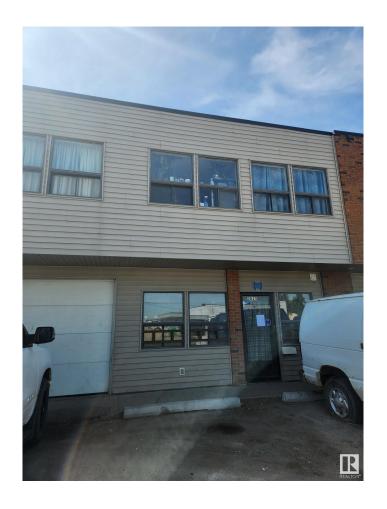

# \$400,000 - 21123 108 Avenue, Edmonton

MLS® #E4439430

### \$400,000

0 Bedroom, 0.00 Bathroom, Industrial on 0.00 Acres

Winterburn Industrial Area East, Edmonton, AB

"Civil Enforcement Sale" property only for sale in this Commercial Condo being sold and to be accepted by buyer "Sight Unseen, Where-Is, As-Is". The property is purported to roughly 3400 square feet with a 2nd floor mezzanine that has 2 offices. Currently operated as a mechanic shop and condo fee's are estimated at roughly \$350/mth. Seller makes no warranties or representations on any details provided. All information and measurements have been obtained from the Tax Assessment, old MLS, a recent Appraisal and/or assumed, and could not be confirmed. "The measurements represented do not imply they are in accordance with the Residential Measurement Standard in Alberta". There is NO ACCESS to the property, drive-by's only and please respect the Owner's situation.

Built in 1978

## **Community Information**

Address 21123 108 Avenue

Area Edmonton

Subdivision Winterburn Industrial Area Ea

City Edmonton
County ALBERTA

Province AB

Postal Code T5S 1X3