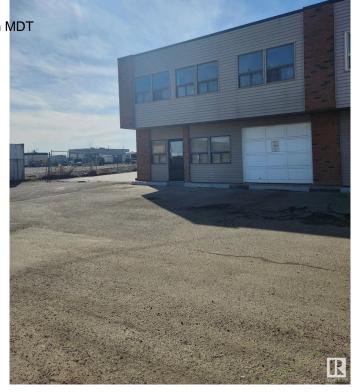

### \$400,000

0 Bedroom, 0.00 Bathroom, Industrial on 0.00 Acres

Winterburn Industrial Area East, Edmonton, AB

"Civil Enforcement Sale" property only for sale in this Commercial Condo being sold and to be accepted by buyer "Sight Unseen, Where-Is, As-Is". The property is purported to roughly 3400 square feet with a 2nd floor mezzanine that has 2 offices. Currently operated as a mechanic shop and condo fee's are estimated at roughly \$350/mth. Seller makes no warranties or representations on any details provided. All information and measurements have been obtained from the Tax Assessment, old MLS, a recent Appraisal and/or assumed, and could not be confirmed. "The measurements represented do not imply they are in accordance with the Residential Measurement Standard in Alberta". There is NO ACCESS to the property, drive-by's only and please respect the Owner's situation.