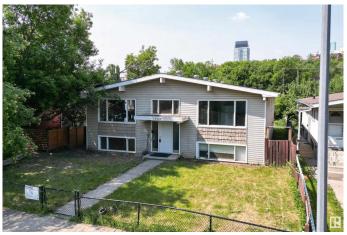

## \$1,000,000

0 Bedroom, 0.00 Bathroom, Land Commercial on 0.00 Acres

Riverdale, Edmonton, AB

Absolutely Awesome Location! Literally steps to the River Valley! Just minutes to Downtown Edmonton. Currently being operated as a 4 plex (4 separate titles) with a Double Detached Garage. Units larger than market with 2 having over 1000 sq ft and 2 - 825 sq ft +. Large Lot â€" Site Area of 999m2 with dimensions approx. 50 x 215 Ft. This is a LAND SALE (with potential holding income) -Land has been approved for a total of 14 Units, which consists of 6 townhouse Units + 6 Secondary Units + 2 Garden Suites. Approval a definite bonus! Very convenient location for future tenants. As an added bonus mass transit bus route is anticipated nearby on Rowland Road!

Built in 1974

### **Exterior**

Exterior Stucco, Vinyl, Wood Frame

Roof Asphalt Shingles

Construction Stucco, Vinyl, Wood Frame