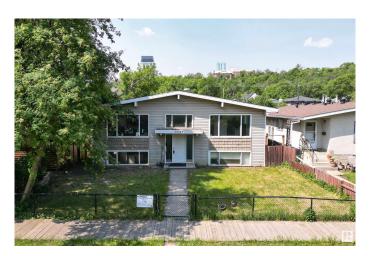

## \$1,000,000

0 Bedroom, 0.00 Bathroom, Land Commercial on 0.00 Acres

Riverdale, Edmonton, AB

Absolutely Awesome Location! Literally steps to the River Valley! Just minutes to Downtown Edmonton. Currently being operated as a 4 plex (4 separate titles) with a Double Detached Garage. Units larger than market with 2 having over 1000 sq ft and 2 - 825 sq ft +. Large Lot â€" Site Area of 999m2 with dimensions approx. 50 x 215 Ft. This is a LAND SALE (with potential holding income) -Land has been approved for a total of 14 Units, which consists of 6 townhouse Units + 6 Secondary Units + 2 Garden Suites. Approval a definite bonus! Very convenient location for future tenants. As an added bonus mass transit bus route is anticipated nearby on Rowland Road!

Built in 1974

### **Exterior**

Exterior Stucco, Vinyl, Wood Frame

Roof Asphalt Shingles

Construction Stucco, Vinyl, Wood Frame