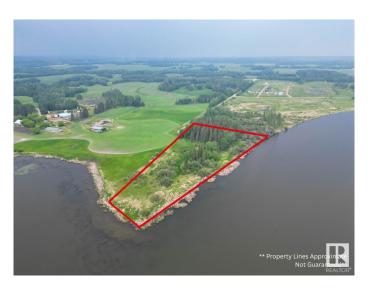

### \$410,000

0 Bedroom, 0.00 Bathroom, Rural on 4.20 Acres

None, Rural Lac Ste. Anne County, AB

Discover the rare opportunity to own 4.20+/acres of private, treed land on the shores of Lake Isle. Nestled at the end of Range Road 54, this secluded property offers direct access to the water and breathtaking views year round. With a mix of mature evergreens and open clearings, the land is perfectly suited for your dream home, weekend retreat, or future cabin getaway. Enjoy expansive lake views on a peaceful private lot. This is a raw parcel, no services currently connected, giving you the freedom to develop the land exactly as you envision. Located in Lac Ste. Anne County, just a short drive from Alberta beach and just 1 hour to Edmonton, you'll find year round recreation in every direction.

### **Exterior**

Exterior Features Lake Access Property, Lake View, Private Setting, Treed Lot, Waterfront

**Property** 