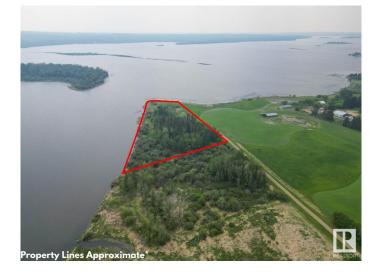

### \$410,000

0 Bedroom, 0.00 Bathroom, Rural on 4.20 Acres

None, Rural Lac Ste. Anne County, AB

Discover the rare opportunity to own 4.20+/acres of private, treed land on the shores of Lake Isle. Nestled at the end of Range Road 54, this secluded property offers direct access to the water and breathtaking views year round. With a mix of mature evergreens and open clearings, the land is perfectly suited for your dream home, weekend retreat, or future cabin getaway. Enjoy expansive lake views on a peaceful private lot. This is a raw parcel, no services currently connected, giving you the freedom to develop the land exactly as you envision. Located in Lac Ste. Anne County, just a short drive from Alberta beach and just 1 hour to Edmonton, you'll find year round recreation in every direction.

### **Exterior**

Exterior Features Lake Access Property, Lake View, Private Setting, Treed Lot, Waterfront

**Property** 