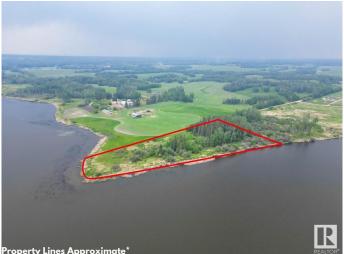

### \$410,000

0 Bedroom, 0.00 Bathroom, Rural on 4.20 Acres

None, Rural Lac Ste. Anne County, AB

Discover the rare opportunity to own 4.20+/acres of private, treed land on the shores of Lake Isle. Nestled at the end of Range Road 54, this secluded property offers direct access to the water and breathtaking views year round. With a mix of mature evergreens and open clearings, the land is perfectly suited for your dream home, weekend retreat, or future cabin getaway. Enjoy expansive lake views on a peaceful private lot. This is a raw parcel, no services currently connected, giving you the freedom to develop the land exactly as you envision. Located in Lac Ste. Anne County, just a short drive from Alberta beach and just 1 hour to Edmonton, you'll find year round recreation in every direction.

### **Exterior**

Exterior Features Lake Access Property, Lake View, Private Setting, Treed Lot, Waterfront

**Property** 