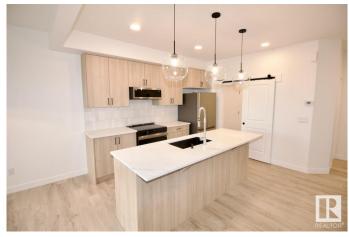

## \$2.095

3 Bedroom, 2.50 Bathroom, 1,386 sqft Rental on 0.00 Acres

Mattson, Edmonton, AB

Welcome Home! This spacious main and upper floor suite of a beautifully maintained duplex-style home in Southeast Edmonton offers the perfect blend of comfort and functionality. Located in SE Edmonton's newest family friendly community in Mattson! With 3 bedrooms and 2.5 bathrooms, enjoy a thoughtfully designed layout featuring a bright and open main floor with a large kitchen, generous living area, and convenient half bathroom. Included with the home is a double attached garage, driveway, and private backyard with a deck ideal for relaxing or entertaining. Upstairs, you'll find laundry, two full bathrooms, and well-sized bedrooms, including a spacious primary suite complete with a walk-in closet and ensuite. Tenant is responsible for 70% of utilities (power, heat, water, sewer, waste).

#### Interior

Appliances Dishwasher-Built-In, Dryer, Garage Opener, Microwave Hood Fan,

Oven-Built-In, Refrigerator, Stove-Electric, Washer, Other