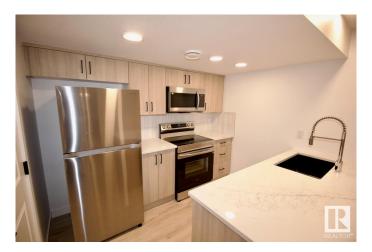

### \$1.095

1 Bedroom, 1.00 Bathroom, 625 sqft Rental on 0.00 Acres

Mattson, Edmonton, AB

Welcome Home! Bright and modern 1 bedroom, 1 bathroom suite located in the vibrant new community of Mattson in Southeast Edmonton. Enjoy your own private entrance with a spacious open-concept layout. The suite features a full kitchen with all appliances included, in-suite laundry, and a large living area with additional closet space. The bedroom is well-sized, and the full bathroom includes a tub. Perfect for a quiet and comfortable living experience in a family-friendly neighbourhood. Tenant is responsible for 30% of power, heat, water, sewer, and waste.

### **Amenities**

Parking See Remarks

Interior

Appliances Dishwasher-Built-In, Dryer, Microwave Hood Fan, Oven-Built-In,

Refrigerator, Stove-Electric, Washer, Other