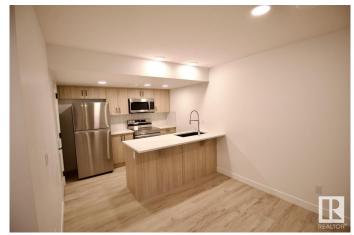

### \$1.095

1 Bedroom, 1.00 Bathroom, 625 sqft Rental on 0.00 Acres

Mattson, Edmonton, AB

Welcome Home! Bright and modern 1 bedroom, 1 bathroom suite located in the vibrant new community of Mattson in Southeast Edmonton. Enjoy your own private entrance with a spacious open-concept layout. The suite features a full kitchen with all appliances included, in-suite laundry, and a large living area with additional closet space. The bedroom is well-sized, and the full bathroom includes a tub. Perfect for a quiet and comfortable living experience in a family-friendly neighbourhood. Tenant is responsible for 30% of power, heat, water, sewer, and waste.

### **Amenities**

Parking See Remarks

Interior

Appliances Dishwasher-Built-In, Dryer, Microwave Hood Fan, Oven-Built-In,

Refrigerator, Stove-Electric, Washer, Other