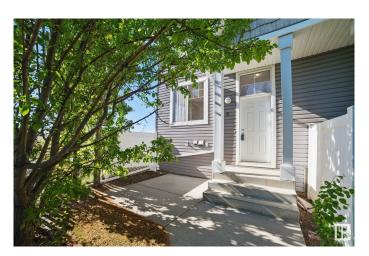

## \$317,000

3 Bedroom, 1.50 Bathroom, 1,184 sqft Condo / Townhouse on 0.00 Acres

Terwillegar Towne, Edmonton, AB

This townhouse offers a great open plan with comfy living room and dining area. The kitchen includes a breakfast bar, lots of storage and access to patio. A two-piece powder room is also located on the main. Upstairs, you'll find a 4-piece bathroom, 2 bedrooms plus primary bedroom with walk in closet. Double attached garage in the basement. along with laundry, mechanical room and storage area. Walking distance to many amenities.

# **Amenities**

Amenities Parking-Visitor, Patio

Parking Double Garage Attached

### **Exterior**

Exterior Wood, Vinyl

Exterior Features Fenced, Landscaped

Roof Asphalt Shingles

Construction Wood, Vinyl

Foundation Concrete Perimeter