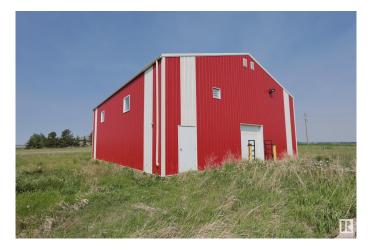

#### \$434,900

0 Bedroom, 0.00 Bathroom, Rural on 4.30 Acres

None, Rural Sturgeon County, AB

Acreage READY FOR DEVELOPMENT just 10 MIN FROM ST.ALBERT Edmonton or Spruce Grove! 4.3 acres out of subdivision and Zoned AG. BUILD YOUR DREAM HOME and zoning allows for a SECOND RESIDENCE if you want. Already on site is a 42x48 SHOP with 100amp power, 14x14 overhead door plus a 10x12 office with mezzanine above. Another METAL SHED 32x42 with 100amp power. GATED and partially fenced. LESS THAN 1KM OF GRAVEL. Great opportunity to get into the country and still be close to town. BUSSING TO SCHOOL IN ST.ALBERT K-9. \*Vendor Financing available