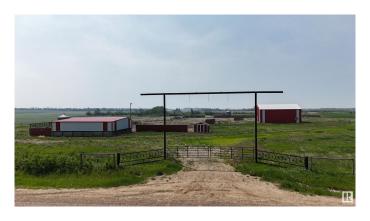

#### \$434,900

0 Bedroom, 0.00 Bathroom, Rural on 4.30 Acres

None, Rural Sturgeon County, AB

Acreage READY FOR DEVELOPMENT just 10 MIN FROM ST.ALBERT Edmonton or Spruce Grove! 4.3 acres out of subdivision and Zoned AG. BUILD YOUR DREAM HOME and zoning allows for a SECOND RESIDENCE if you want. Already on site is a 42x48 SHOP with 100amp power, 14x14 overhead door plus a 10x12 office with mezzanine above. Another METAL SHED 32x42 with 100amp power. GATED and partially fenced. LESS THAN 1KM OF GRAVEL. Great opportunity to get into the country and still be close to town. BUSSING TO SCHOOL IN ST.ALBERT K-9. \*Vendor Financing available