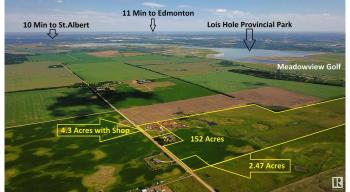

#### \$434,900

0 Bedroom, 0.00 Bathroom, Rural on 4.30 Acres

None, Rural Sturgeon County, AB

Acreage READY FOR DEVELOPMENT just 10 MIN FROM ST.ALBERT Edmonton or Spruce Grove! 4.3 acres out of subdivision and Zoned AG. BUILD YOUR DREAM HOME and zoning allows for a SECOND RESIDENCE if you want. Already on site is a 42x48 SHOP with 100amp power, 14x14 overhead door plus a 10x12 office with mezzanine above. Another METAL SHED 32x42 with 100amp power. GATED and partially fenced. LESS THAN 1KM OF GRAVEL. Great opportunity to get into the country and still be close to town. BUSSING TO SCHOOL IN ST.ALBERT K-9. \*Vendor Financing available

### **Community Information**

| Address | 26409 Twp Rd 540      |
|---------|-----------------------|
| Area    | Rural Sturgeon County |

| Subdivision | None                  |
|-------------|-----------------------|
| City        | Rural Sturgeon County |
| County      | ALBERTA               |
| Province    | AB                    |
| Postal Code | T8T 1K6               |