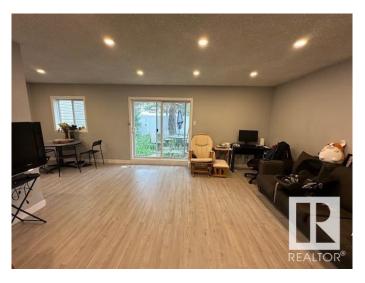

## \$249,900

2 Bedroom, 1.50 Bathroom, 1,023 sqft Condo / Townhouse on 0.00 Acres

West Meadowlark Park, Edmonton, AB

FANTASTIC OPPORTUNITY! Perfect for the first time buyers, young families, or savvy investors - this beautifully renovated and upgraded townhouse is ideally located just minutes from West Edmonton Mall, Misericordia Hospital, top rated schools, parks, shopping, and public transportation. Townhouse has a Very nice newly fenced backyard . Enjoy modern updates, a convenient layout, and an unbeatable location in one of the Edmonton's most desirable west-end neighbourhoods. Very low condo fees in this well established Condo Corporation, with a good Reserve found and all major work done ( new roofs, fences, windows, doors, siding/stucco).

## Interior

Appliances Dishwasher-Built-In, Dryer, Refrigerator, Stove-Electric, Washer

Heating Forced Air-1, Natural Gas

Stories 2

Has Basement Yes

Basement None, No Basement