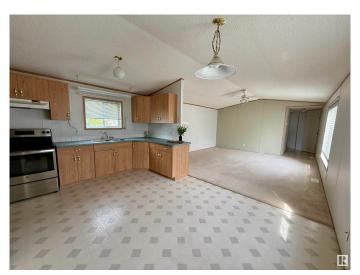

# \$89,900

3 Bedroom, 2.00 Bathroom, 1,216 sqft Land Lease Community on 0.00 Acres

Parkland Village, Rural Parkland County, AB

2000 built, 3 bedroom, 2 bathroom home in Parkland Village with open concept living areas and stainless steel appliances. Primary bedroom contains ensuite bathroom and walk-in closet. Large, fully-fenced yard comes with a shed. Parkland Village is a thriving community with many amenities like a community hall and events, multiple parks, 2 man-made lakes, elementary school, convenience store, restaurant, sports fields, and a community fire hall. Located in a rural setting, but just a minute's drive to Spruce Grove or Yellowhead Highway so you have all of the amenities and short commute times, while also enjoying that peaceful "country lifestyle".

### Interior

Interior Features ensuite bathroom

Appliances Dryer, Hood Fan, Refrigerator, Storage Shed, Stove-Electric, Washer,

Window Coverings

Heating Forced Air-1, Natural Gas