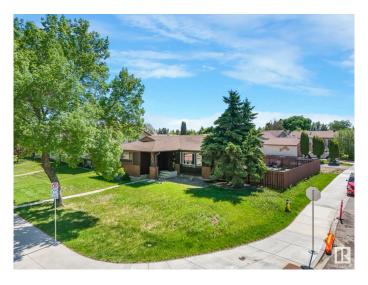

### \$375,000

3 Bedroom, 2.50 Bathroom, 1,222 sqft Single Family on 0.00 Acres

Baturyn, Edmonton, AB

This great home sits on a huge corner lot and offers a traditional bungalow layout with big front living room boasting a cozy fireplace and large windows to the front yard. Kitchen with nook area, dining area and separate entrance to the basement. Main floor offers primary bedroom with 2 piece ensuite and 2 more good sized bedrooms, full 4 piece bath. The basement is finished with large rec room, den and large laundry area and mechanical with lots of room for storage. Space for future garage or use the current parking area for up to 4 vehicles. Large yard for a garden and lawn space for kids! Great family friendly neighbourhood close to shopping, schools and parks.

#### **Exterior**

Exterior Wood, Stucco

Exterior Features Back Lane, Corner Lot, Fenced, Playground Nearby, Public

Transportation, Schools, Shopping Nearby

Roof Asphalt Shingles

Construction Wood, Stucco

Foundation Concrete Perimeter