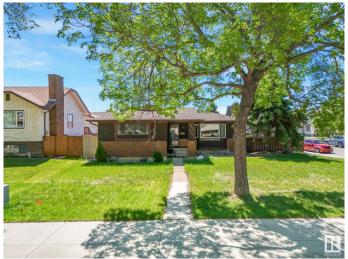

### \$375,000

3 Bedroom, 2.50 Bathroom, 1,222 sqft Single Family on 0.00 Acres

Baturyn, Edmonton, AB

This great home sits on a huge corner lot and offers a traditional bungalow layout with big front living room boasting a cozy fireplace and large windows to the front yard. Kitchen with nook area, dining area and separate entrance to the basement. Main floor offers primary bedroom with 2 piece ensuite and 2 more good sized bedrooms, full 4 piece bath. The basement is finished with large rec room, den and large laundry area and mechanical with lots of room for storage. Space for future garage or use the current parking area for up to 4 vehicles. Large yard for a garden and lawn space for kids! Great family friendly neighbourhood close to shopping, schools and parks.

#### **Exterior**

Exterior Wood, Stucco

Exterior Features Back Lane, Corner Lot, Fenced, Playground Nearby, Public

Transportation, Schools, Shopping Nearby

Roof Asphalt Shingles

Construction Wood, Stucco

Foundation Concrete Perimeter