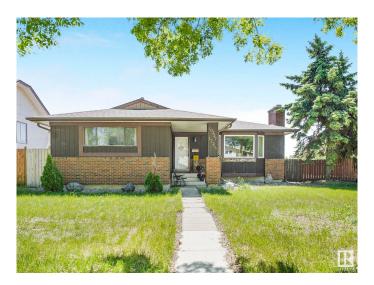

### \$375,000

3 Bedroom, 2.50 Bathroom, 1,222 sqft Single Family on 0.00 Acres

Baturyn, Edmonton, AB

This great home sits on a huge corner lot and offers a traditional bungalow layout with big front living room boasting a cozy fireplace and large windows to the front yard. Kitchen with nook area, dining area and separate entrance to the basement. Main floor offers primary bedroom with 2 piece ensuite and 2 more good sized bedrooms, full 4 piece bath. The basement is finished with large rec room, den and large laundry area and mechanical with lots of room for storage. Space for future garage or use the current parking area for up to 4 vehicles. Large yard for a garden and lawn space for kids! Great family friendly neighbourhood close to shopping, schools and parks.

#### **Exterior**

Exterior Wood, Stucco

Exterior Features Back Lane, Corner Lot, Fenced, Playground Nearby, Public

Transportation, Schools, Shopping Nearby

Roof Asphalt Shingles

Construction Wood, Stucco

Foundation Concrete Perimeter