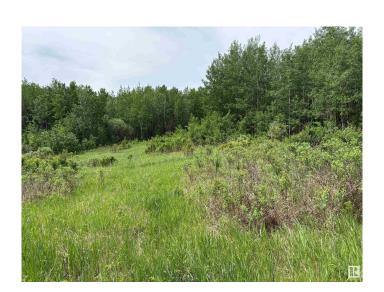

## \$224,900

0 Bedroom, 0.00 Bathroom, Rural on 15.86 Acres

None, Rural Beaver County, AB

Embrace nature! 15.86 acre parcel of treed and private acreage land for sale in western Beaver County, less than 1km off a paved road (Twp 502). Located on a dead end in a quiet subdivision offering a low traffic, private setting. Large pond covers much of the property frontage before gradually sloping uphill to some elevated building spots. Straightforward, paved commutes to Camrose (25 mins), Tofield (15 mins), Sherwood Park and Edmonton (40 mins). Welcome home!