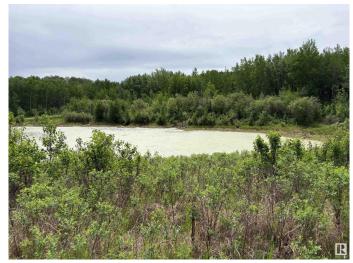

## \$224,900

0 Bedroom, 0.00 Bathroom, Rural on 15.86 Acres

None, Rural Beaver County, AB

Embrace nature! 15.86 acre parcel of treed and private acreage land for sale in western Beaver County, less than 1km off a paved road (Twp 502). Located on a dead end in a quiet subdivision offering a low traffic, private setting. Large pond covers much of the property frontage before gradually sloping uphill to some elevated building spots. Straightforward, paved commutes to Camrose (25 mins), Tofield (15 mins), Sherwood Park and Edmonton (40 mins). Welcome home!