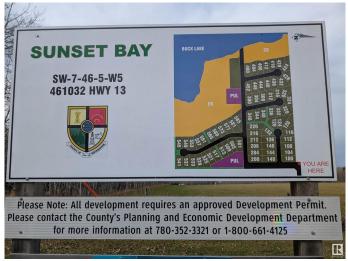

# \$129,900 - 461032 Hwy 13, Rural Wetaskiwin County

MLS® #E4439767

# **Community Information**

| Address     | 461032 Hwy 13           |
|-------------|-------------------------|
| Area        | Rural Wetaskiwin County |
| Subdivision | Sunset Bay_CWET         |
| City        | Rural Wetaskiwin County |
| County      | ALBERTA                 |
| Province    | AB                      |
| Postal Code | TOC OTO                 |

# Exterior

Exterior Features Beach Access, Boating, Environmental Reserve, Flat Site, Golf Nearby, Lake View, Park/Reserve, Picnic Area, Playground Nearby, Private Setting