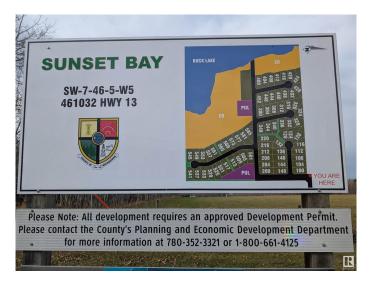

# \$129,900 - 573 461032 Hwy 13, Rural Wetaskiwin County

MLS® #E4439767

## **Community Information**

Address 573 461032 Hwy 13

Area Rural Wetaskiwin County

Subdivision Sunset Bay\_CWET

City Rural Wetaskiwin County

County ALBERTA

Province AB

Postal Code T0C 0T0