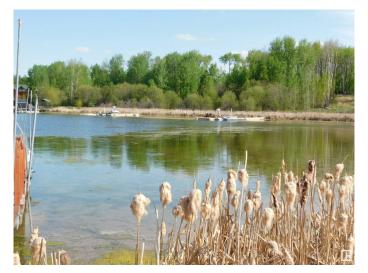

#### \$549,900

2 Bedroom, 0.00 Bathroom, 431 sqft Rural on 3.09 Acres

Amity Bay, Rural Parkland County, AB

Truly amazing, incredibly private and a one of a kind 3 acre lake front on Jackfish Lake. On the west side of the lake at Amity bay. The property has no neighbours, surrounded by natural land that cannot be developed,. A generational type property that rarely becomes to market. There is an awesome two bedroom cottage that could be used year round and would make a great guest house. The electrical service is on the property to the cottage. Wood burning stove for heat. Natural gas to the property line. The 3 acres are partially sloping, partially rolling, partially flat, all lakefront, giving so many fantastic options for building site and recreational options. Hillside, walkout, all lakeview! Could also be a great place for a group/family RV site. Gated property, located less than 20 mins from Stony Plain on pavement all the way!

#### **Exterior**

Exterior Wood

Exterior Features Backs Onto Lake, Environmental Reserve, Lake View, Waterfront

**Property** 

Construction Wood

Foundation Block, Brick, Stone