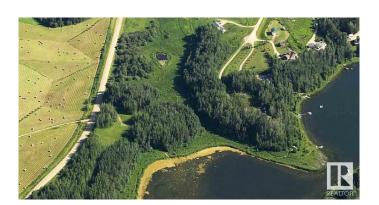

#### \$549,900

2 Bedroom, 0.00 Bathroom, 431 sqft Rural on 3.09 Acres

Amity Bay, Rural Parkland County, AB

Truly amazing, incredibly private and a one of a kind 3 acre lake front on Jackfish Lake. On the west side of the lake at Amity bay. The property has no neighbours, surrounded by natural land that cannot be developed,. A generational type property that rarely becomes to market. There is an awesome two bedroom cottage that could be used year round and would make a great guest house. The electrical service is on the property to the cottage. Wood burning stove for heat. Natural gas to the property line. The 3 acres are partially sloping, partially rolling, partially flat, all lakefront, giving so many fantastic options for building site and recreational options. Hillside, walkout, all lakeview! Could also be a great place for a group/family RV site. Gated property, located less than 20 mins from Stony Plain on pavement all the way!

#### **Exterior**

Exterior Wood

Exterior Features Backs Onto Lake, Environmental Reserve, Lake View, Waterfront

**Property** 

Construction Wood

Foundation Block, Brick, Stone