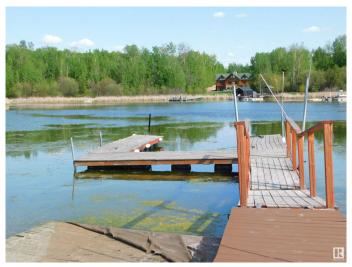

#### \$549,900

2 Bedroom, 0.00 Bathroom, 431 sqft Rural on 3.09 Acres

Amity Bay, Rural Parkland County, AB

Truly amazing, incredibly private and a one of a kind 3 acre lake front on Jackfish Lake. On the west side of the lake at Amity bay. The property has no neighbours, surrounded by natural land that cannot be developed,. A generational type property that rarely becomes to market. There is an awesome two bedroom cottage that could be used year round and would make a great guest house. The electrical service is on the property to the cottage. Wood burning stove for heat. Natural gas to the property line. The 3 acres are partially sloping, partially rolling, partially flat, all lakefront, giving so many fantastic options for building site and recreational options. Hillside, walkout, all lakeview! Could also be a great place for a group/family RV site. Gated property, located less than 20 mins from Stony Plain on pavement all the way!

#### **Amenities**

Features Deck, Fire Pit

#### **Exterior**

Exterior Wood

Exterior Features Backs Onto Lake, Environmental Reserve, Lake View, Waterfront

**Property** 

Construction Wood

Foundation Block, Brick, Stone