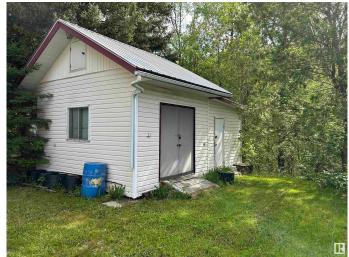

### \$70,000

1 Bedroom, 1.00 Bathroom, 818 sqft Rural on 0.13 Acres

Birchwood Village Green, Rural Brazeau County, AB

Sold as is. Week-end retreat or year around living. Located in Birchwood Village Green Condo Association surrounding a challenging 9 hole golf course. This lot backs onto trees and access down to the creek. 1978 mobile with a 12x24 addition. The addition has a high vaulted ceiling with sky lights offering plenty of natural lighting, wood stove to the kitchen/dining area. Patio doors lead to a small back deck and private yard. The 16x22 shed is split in half. One side is insulated and drywalled often used as a summer guest room. The other 1/2 is a handyman's work shop. The Condo fees are \$120.00 a month. Fees include water, common area, snow removal, street lighting, management fees and garbage removal.