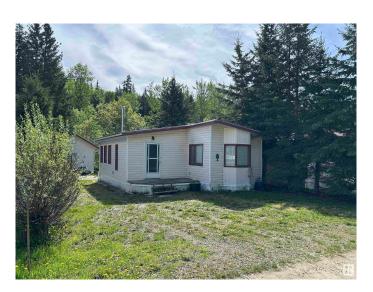

### \$70,000

1 Bedroom, 1.00 Bathroom, 818 sqft Rural on 0.13 Acres

Birchwood Village Green, Rural Brazeau County, AB

Sold as is. Week-end retreat or year around living. Located in Birchwood Village Green Condo Association surrounding a challenging 9 hole golf course. This lot backs onto trees and access down to the creek. 1978 mobile with a 12x24 addition. The addition has a high vaulted ceiling with sky lights offering plenty of natural lighting, wood stove to the kitchen/dining area. Patio doors lead to a small back deck and private yard. The 16x22 shed is split in half. One side is insulated and drywalled often used as a summer guest room. The other 1/2 is a handyman's work shop. The Condo fees are \$120.00 a month. Fees include water, common area, snow removal, street lighting, management fees and garbage removal.

Built in 1978