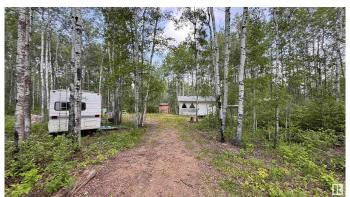

#### \$119,500

1 Bedroom, 0.00 Bathroom, 467 sqft Rural on 0.50 Acres

Upper Mann Lake, Rural St. Paul County, AB

Half an acre private, treed lot at Upper Mann Lake in the County of St. Paul. Three season, one bedroom cottage with wood burning stove, charming kitchen and living room area. Two water tanks outside are connected to inside the house at the kitchen sink. This property has two additional lots next door which are also for sale. Absolutely adorable fifth wheel included in the sale, great for guests. Enjoy the summers at the lake, take a drive minutes away to all of the lakes close by and relax away from the city. Located on Kaehn Drive, just off highway 28, a great community for families. Your home away from home awaits.