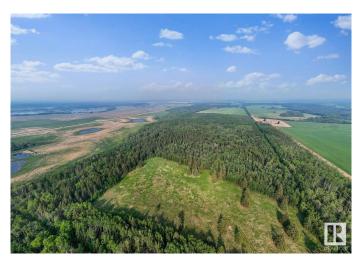

### \$249,900

0 Bedroom, 0.00 Bathroom, Rural on 90.20 Acres

None, Rural Bonnyville M.D., AB

Endless Possibilities on 90 acres - Just West of Cold Lake Discover the potential of this stunning 90 acre parcel of land located just off Highway 55, West of Cold Lake. Fully fenced and featuring an established approach with access gate, this versatile property is ready for your vision! Tucked away on a quiet dead-end road the land offers a mix of open pasture. Perfect for cattle or horses & a dense maze of mature spruce trees, making it an ideal hunters paradise. A built hunting blind & abundant wildlife add to the natural allure.Looking for recreation? This is a dream location for quadding, sledding and year-round outdoor adventure. A 12X16 shed, a usable outhouse & a rough cut mower are included. Power & natural gas are available at the property corner, making future development easier. Whether you want to build your dream home ,start a hobby farm or create your own private getaway, this property is packed with opportunity!

## **Exterior**

Exterior Features Backs Onto Park/Trees, Private Setting, Treed Lot