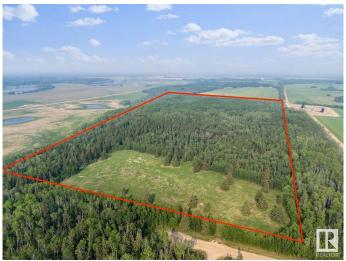

### \$249,900

0 Bedroom, 0.00 Bathroom, Rural on 90.20 Acres

None, Rural Bonnyville M.D., AB

Endless Possibilities on 90 acres - Just West of Cold Lake Discover the potential of this stunning 90 acre parcel of land located just off Highway 55, West of Cold Lake. Fully fenced and featuring an established approach with access gate, this versatile property is ready for your vision! Tucked away on a quiet dead-end road the land offers a mix of open pasture. Perfect for cattle or horses & a dense maze of mature spruce trees, making it an ideal hunters paradise. A built hunting blind & abundant wildlife add to the natural allure.Looking for recreation? This is a dream location for quadding, sledding and year-round outdoor adventure. A 12X16 shed, a usable outhouse & a rough cut mower are included. Power & natural gas are available at the property corner, making future development easier. Whether you want to build your dream home ,start a hobby farm or create your own private getaway, this property is packed with opportunity!

## **Exterior**

Exterior Features Backs Onto Park/Trees, Private Setting, Treed Lot