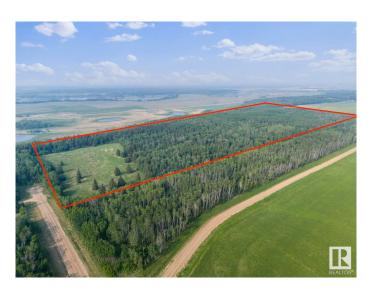

### \$249,900

0 Bedroom, 0.00 Bathroom, Rural on 90.20 Acres

None, Rural Bonnyville M.D., AB

Endless Possibilities on 90 acres - Just West of Cold Lake Discover the potential of this stunning 90 acre parcel of land located just off Highway 55, West of Cold Lake. Fully fenced and featuring an established approach with access gate, this versatile property is ready for your vision! Tucked away on a quiet dead-end road the land offers a mix of open pasture. Perfect for cattle or horses & a dense maze of mature spruce trees, making it an ideal hunters paradise. A built hunting blind & abundant wildlife add to the natural allure.Looking for recreation? This is a dream location for quadding, sledding and year-round outdoor adventure. A 12X16 shed, a usable outhouse & a rough cut mower are included. Power & natural gas are available at the property corner, making future development easier. Whether you want to build your dream home ,start a hobby farm or create your own private getaway, this property is packed with opportunity!

## **Exterior**

Exterior Features Backs Onto Park/Trees, Private Setting, Treed Lot