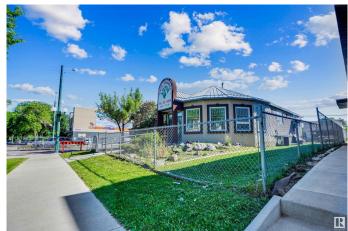

#### \$0

0 Bedroom, 0.00 Bathroom, Land Commercial on 0.00 Acres

Central Mcdougall, Edmonton, AB

Experience your thriving Business running parallel to Rogers Place Arena. This Mixed Used site offers plenty of parking, seats on a very busy corner of 107 Ave. And, is walking distance to the Arena.

## **Community Information**

Address 10659 103 Street

Area Edmonton

Subdivision Central Mcdougall

City Edmonton
County ALBERTA

Province AB

Postal Code T5H 2V6