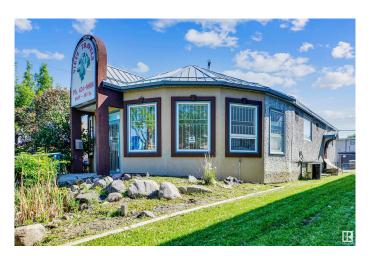

#### \$0

0 Bedroom, 0.00 Bathroom, Land Commercial on 0.00 Acres

Central Mcdougall, Edmonton, AB

Experience your thriving Business running parallel to Rogers Place Arena. This Mixed Used site offers plenty of parking, seats on a very busy corner of 107 Ave. And, is walking distance to the Arena.

Built in 1971

#### **Exterior**

Exterior Stucco, Concrete, Wood Frame Construction Stucco, Concrete, Wood Frame