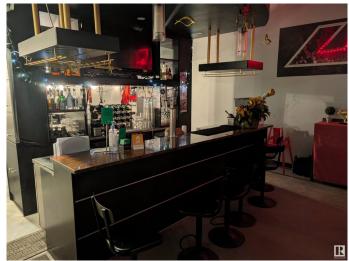

## \$250,000

0 Bedroom, 0.00 Bathroom, Business on 0.00 Acres

Mayfield, Edmonton, AB

2365 ft2 Japanese restaurant located in a very busy shopping plaza. Steady clientele. Same owner in this location 10 years. Reasonable rent.