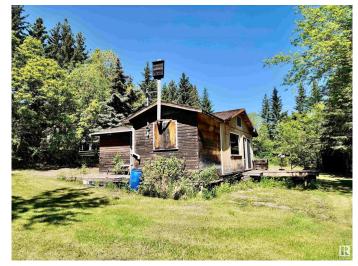

## \$64,500

2 Bedroom, 0.00 Bathroom, 652 sqft Rural on 0.46 Acres

Floatingstone, Rural St. Paul County, AB

"Charming Country Cabin at Floatingstone Lake" Discover the perfect getaway with this cozy 2 bedroom recreational cabin nestled in the peaceful wood of Floatingstone Lake. Whether you're looking for a weekend retreat or a summer home, this property offers the ideal blend of rustic & outdoor adventure. Enjoy boating, swimming, fishing & all the water sports you can imagine. After a long day on the water, unwind around the fire or relax under the stars. With two comfortable bedrooms, this cabin is ideal for families, couples or anyone seeking a break from the city.

#### **Exterior**

Exterior Wood

Exterior Features Flat Site, Private Setting, Treed Lot

Construction Wood

Foundation See Remarks