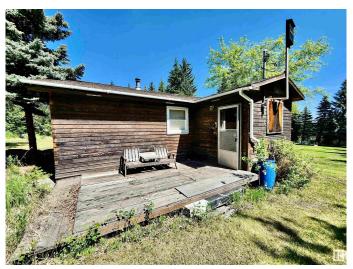

## \$64,500

2 Bedroom, 0.00 Bathroom, 652 sqft Rural on 0.46 Acres

Floatingstone, Rural St. Paul County, AB

"Charming Country Cabin at Floatingstone Lake" Discover the perfect getaway with this cozy 2 bedroom recreational cabin nestled in the peaceful wood of Floatingstone Lake. Whether you're looking for a weekend retreat or a summer home, this property offers the ideal blend of rustic & outdoor adventure. Enjoy boating, swimming, fishing & all the water sports you can imagine. After a long day on the water, unwind around the fire or relax under the stars. With two comfortable bedrooms, this cabin is ideal for families, couples or anyone seeking a break from the city.

#### **Amenities**

Features Deck