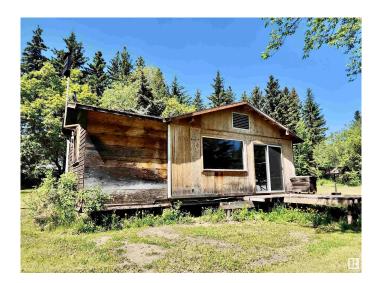

## \$64,500

2 Bedroom, 0.00 Bathroom, 652 sqft Rural on 0.46 Acres

Floatingstone, Rural St. Paul County, AB

"Charming Country Cabin at Floatingstone Lake" Discover the perfect getaway with this cozy 2 bedroom recreational cabin nestled in the peaceful wood of Floatingstone Lake. Whether you're looking for a weekend retreat or a summer home, this property offers the ideal blend of rustic & outdoor adventure. Enjoy boating, swimming, fishing & all the water sports you can imagine. After a long day on the water, unwind around the fire or relax under the stars. With two comfortable bedrooms, this cabin is ideal for families, couples or anyone seeking a break from the city.

#### **Exterior**

Exterior Wood

Exterior Features Flat Site, Private Setting, Treed Lot

Construction Wood

Foundation See Remarks