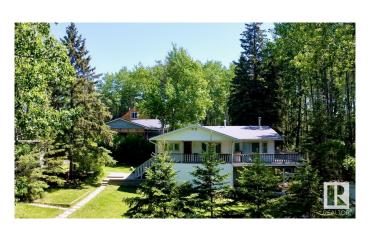

## \$399,900

3 Bedroom, 2.00 Bathroom, 1,130 sqft Rural on 0.30 Acres

Bay Bridge Estates, Rural Lac Ste. Anne County, AB

Experience the beauty of lakefront living at Isle Lake, where sunrises and sunsets paint the sky. This stunning lake home sits on two titled lots totaling 0.3 acres, fronted by protected environmental reserveâ€"guaranteeing your view will never be obstructed. Step inside to a bright, open-concept living space with panoramic lake views. The primary bedroom features a 3-piece ensuite and private balcony access, while two additional bedrooms provide comfort for family or guests. Outside, enjoy a single garage, two parking stalls, and a storage shed for all your lake essentials. A rare opportunity for year-round lakeside serenity!

#### **Essential Information**

MLS® # E4439865 Price \$399,900

Bedrooms 3
Bathrooms 2.00

Full Baths 2

Square Footage 1,130 Acres 0.30 Year Built 1980

Type Rural

Sub-Type Detached Single Family

Style Raised Bungalow

### **Amenities**

Features Deck, Fire Pit, Lake Privileges, Vinyl Windows

#### **Exterior**

Exterior Wood

Exterior Features Backs Onto Lake, Backs Onto Park/Trees, Boating, Lake Access

Property, Lake View, Level Land, Waterfront Property

Construction Wood

Foundation Preserved Wood