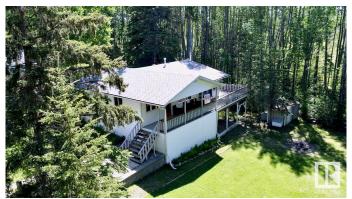

## \$399,900

3 Bedroom, 2.00 Bathroom, 1,130 sqft Rural on 0.30 Acres

Bay Bridge Estates, Rural Lac Ste. Anne County, AB

Experience the beauty of lakefront living at Isle Lake, where sunrises and sunsets paint the sky. This stunning lake home sits on two titled lots totaling 0.3 acres, fronted by protected environmental reserveâ€"guaranteeing your view will never be obstructed. Step inside to a bright, open-concept living space with panoramic lake views. The primary bedroom features a 3-piece ensuite and private balcony access, while two additional bedrooms provide comfort for family or guests. Outside, enjoy a single garage, two parking stalls, and a storage shed for all your lake essentials. A rare opportunity for year-round lakeside serenity!

#### **Essential Information**

MLS® # E4439865 Price \$399,900

Bedrooms 3
Bathrooms 2.00

Full Baths 2

Square Footage 1,130 Acres 0.30 Year Built 1980

Type Rural

Sub-Type Detached Single Family

Style Raised Bungalow

### **Amenities**

Features Deck, Fire Pit, Lake Privileges, Vinyl Windows

#### **Exterior**

Exterior Wood

Exterior Features Backs Onto Lake, Backs Onto Park/Trees, Boating, Lake Access

Property, Lake View, Level Land, Waterfront Property

Construction Wood

Foundation Preserved Wood