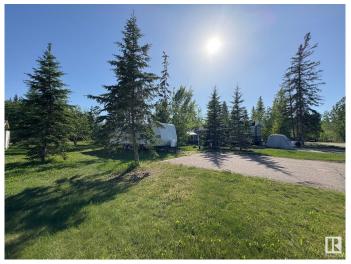

## \$116,500

0 Bedroom, 0.00 Bathroom, Rural on 0.12 Acres

Wood Creek Resort, Rural Bonnyville M.D., AB

Come live at the Lake! This recreational lot is located in the gated lake front community of Wood Creek Resort! It features a 750 gallon cistern and 750 gallon holding tank, double paved parking pad for your vehicles and gravel parking pad for your Camper, Motorhome or RV! Serviced with 100 amp power. The Wood Creek resort is one of a kind with all the amenities; playground, walking trails, boat and swim piers, paved roads and gated access all located lake front at Moose Lake only 10 minutes from Bonnyville!

### **Exterior**

Exterior Features Boating, Gated Community, Lake Access Property, Lake View, Level

Land, Playground Nearby, Private Setting, Recreation Use