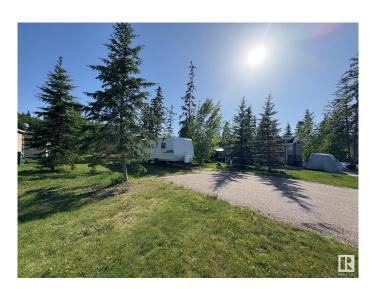

## \$116,500

0 Bedroom, 0.00 Bathroom, Rural on 0.12 Acres

Wood Creek Resort, Rural Bonnyville M.D., AB

Come live at the Lake! This recreational lot is located in the gated lake front community of Wood Creek Resort! It features a 750 gallon cistern and 750 gallon holding tank, double paved parking pad for your vehicles and gravel parking pad for your Camper, Motorhome or RV! Serviced with 100 amp power. The Wood Creek resort is one of a kind with all the amenities; playground, walking trails, boat and swim piers, paved roads and gated access all located lake front at Moose Lake only 10 minutes from Bonnyville!

### **Exterior**

Exterior Features Boating, Gated Community, Lake Access Property, Lake View, Level

Land, Playground Nearby, Private Setting, Recreation Use