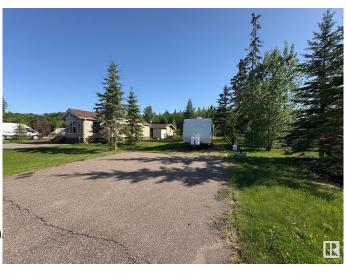

## \$116,500

0 Bedroom, 0.00 Bathroom, Rural on 0.12 Acres

Wood Creek Resort, Rural Bonnyville M.D., AB

Come live at the Lake! This recreational lot is located in the gated lake front community of Wood Creek Resort! It features a 750 gallon cistern and 750 gallon holding tank, double paved parking pad for your vehicles and gravel parking pad for your Camper, Motorhome or RV! Serviced with 100 amp power. The Wood Creek resort is one of a kind with all the amenities; playground, walking trails, boat and swim piers, paved roads and gated access all located lake front at Moose Lake only 10 minutes from Bonnyville!

### **Exterior**

Exterior Features Boating, Gated Community, Lake Access Property, Lake View, Level

Land, Playground Nearby, Private Setting, Recreation Use