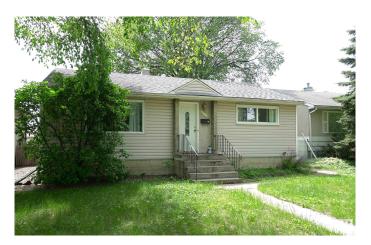

#### \$445.000

3 Bedroom, 2.00 Bathroom, 945 sqft Single Family on 0.00 Acres

Hazeldean, Edmonton, AB

INVESTOR!! FIRST TIME HOME BUYER!! Don't miss out on this fantastic opportunity. Location, Location, Location!!! Nestled in the desirable neighborhood of Hazeldean you can't go wrong. With two bedrooms above grade, full bath, large eat in kitchen and living room there is plenty of room for everyone. Basement is fully finished and set up as an in-law suite. Located on a beautiful tree lined street with Ideal transportation routes and close to just about everything! Large South facing backyard with oversized single garage. Welcome Home.

### **Essential Information**

MLS® # E4439907 Price \$445,000

Bedrooms 3

Bathrooms 2.00

Full Baths 2

Square Footage 945

Acres 0.00

Year Built 1955

Type Single Family

Sub-Type Detached Single Family

Style Bungalow

Status Active