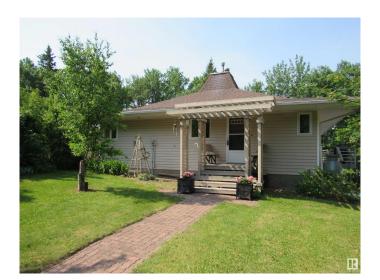

# \$349,000 - 225 5415 Twp Rd 594, Rural Barrhead County

MLS® #E4439925

#### \$349.000

3 Bedroom, 1.00 Bathroom, 1,306 sqft Rural on 0.18 Acres

None, Rural Barrhead County, AB

Thoughtfully built and meticulously maintained this hillside bungalow could be your next dream get away or full time home. The property features three bedrooms, full bathroom, kitchen and gorgeous living room with central wood burning fire place. There is also a full unfinished walk out basement with in floor heat and roughed in for an additional bathroom awaiting your personal touches and preferences. The wrap around deck makes the absolute most of the stunning surroundings. Walk down your manicured lawn down to the path that leads to the environmental reserve and sandy beach shore line of Thunderlake! This property leaves nothing to be desired!

Type Rural

Sub-Type Detached Single Family

Style Hillside Bungalow

Status Active