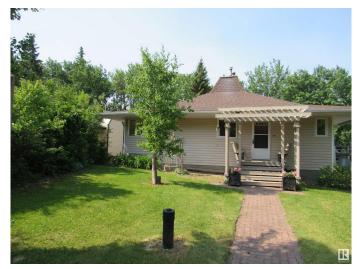

#### \$349.000

3 Bedroom, 1.00 Bathroom, 1,306 sqft Rural on 0.18 Acres

None, Rural Barrhead County, AB

Thoughtfully built and meticulously maintained this hillside bungalow could be your next dream get away or full time home. The property features three bedrooms, full bathroom, kitchen and gorgeous living room with central wood burning fire place. There is also a full unfinished walk out basement with in floor heat and roughed in for an additional bathroom awaiting your personal touches and preferences. The wrap around deck makes the absolute most of the stunning surroundings. Walk down your manicured lawn down to the path that leads to the environmental reserve and sandy beach shore line of Thunderlake! This property leaves nothing to be desired!

#### **Exterior**

Exterior Wood

Exterior Features Beach Access, Boating, Environmental Reserve, Hillside, Lake Access

Property, Landscaped, Low Maintenance Landscape, Not Fenced,

Playground Nearby, Recreation Use, Sloping Lot, See Remarks