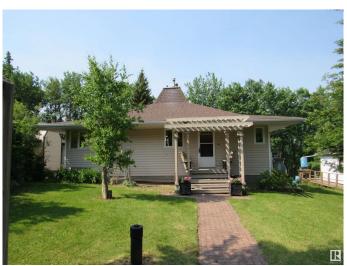

#### \$349.000

3 Bedroom, 1.00 Bathroom, 1,306 sqft Rural on 0.18 Acres

None, Rural Barrhead County, AB

Thoughtfully built and meticulously maintained this hillside bungalow could be your next dream get away or full time home. The property features three bedrooms, full bathroom, kitchen and gorgeous living room with central wood burning fire place. There is also a full unfinished walk out basement with in floor heat and roughed in for an additional bathroom awaiting your personal touches and preferences. The wrap around deck makes the absolute most of the stunning surroundings. Walk down your manicured lawn down to the path that leads to the environmental reserve and sandy beach shore line of Thunderlake! This property leaves nothing to be desired!

#### **Exterior**

Exterior Wood

Exterior Features Beach Access, Boating, Environmental Reserve, Hillside, Lake Access

Property, Landscaped, Low Maintenance Landscape, Not Fenced,

Playground Nearby, Recreation Use, Sloping Lot, See Remarks