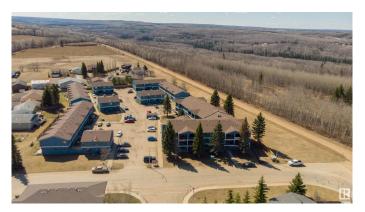

### \$9,360,000

0 Bedroom, 0.00 Bathroom, Multi-Family Commercial on 0.00 Acres

Athabasca Town, Athabasca Town, AB

Cornwall Place is a seventy-eight-suite apartment complex located at 3210 Cornwall Drive in Athabasca, Alberta. The unit mix is unique in that there is a forty-suite apartment building, and thirty-eight townhome style suites. The apartment building is a three and a half storey walk-up, wood-frame construction building. The townhomes are two-storey, wood-frame construction buildings. All were build built in 1985. Huge Site! Surface and paved parking. Total suite mix is 11 one-bedroom suites, 29 two-bedroom suites and 38 three-bedroom townhome suites. Several of the suites have been renovated! The townhome suites have basements (unfinished) and in-suite laundry. Tenants pay the electricity. Roofs 18+/- years old. Excellent Value Add Opportunity for the right investor.