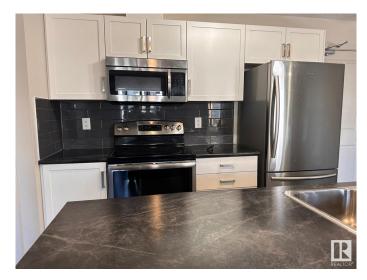

# \$1,700

2 Bedroom, 2.00 Bathroom, 778 sqft Rental on 0.00 Acres

Charlesworth, Edmonton, AB

Welcome to Unit #322, a modern 2-bedroom, 2-bathroom condo in the sought-after Charlesworth community of Edmonton. This bright, single-level unit features an open-concept living area with oversized windows and a private balcony, perfect for relaxation or entertaining. The contemporary kitchen offers stainless steel appliances, sleek cabinetry, and durable countertops. The primary bedroom includes a walk-through closet and ensuite bathroom, while the second bedroom is ideal for guests or a home office. Enjoy the convenience of in-suite laundry and underground parking. Located on the 3rd floor of a professionally managed, pet-friendly building (built 2014), this home offers easy access to transit, shopping, dining, parks, and major routes including Anthony Henday Drive. Ideal for professionals or small families seeking comfort and connectivity in a peaceful setting

## Interior

| Appliances | Dishwasher-Built-In,   | Dryer, | Microwave | Hood | Fan, | Refrigerator, |
|------------|------------------------|--------|-----------|------|------|---------------|
|            | Stove-Electric, Washer |        |           |      |      |               |