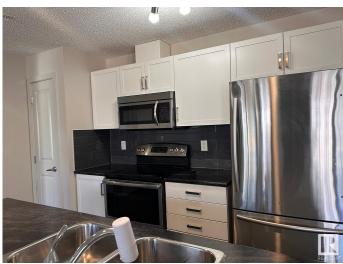

# \$1,700

2 Bedroom, 2.00 Bathroom, 778 sqft Rental on 0.00 Acres

Charlesworth, Edmonton, AB

Welcome to Unit #322, a modern 2-bedroom, 2-bathroom condo in the sought-after Charlesworth community of Edmonton. This bright, single-level unit features an open-concept living area with oversized windows and a private balcony, perfect for relaxation or entertaining. The contemporary kitchen offers stainless steel appliances, sleek cabinetry, and durable countertops. The primary bedroom includes a walk-through closet and ensuite bathroom, while the second bedroom is ideal for guests or a home office. Enjoy the convenience of in-suite laundry and underground parking. Located on the 3rd floor of a professionally managed, pet-friendly building (built 2014), this home offers easy access to transit, shopping, dining, parks, and major routes including Anthony Henday Drive. Ideal for professionals or small families seeking comfort and connectivity in a peaceful setting

## Interior

| Appliances | Dishwasher-Built-In,   | Dryer, | Microwave | Hood | Fan, | Refrigerator, |
|------------|------------------------|--------|-----------|------|------|---------------|
|            | Stove-Electric, Washer |        |           |      |      |               |