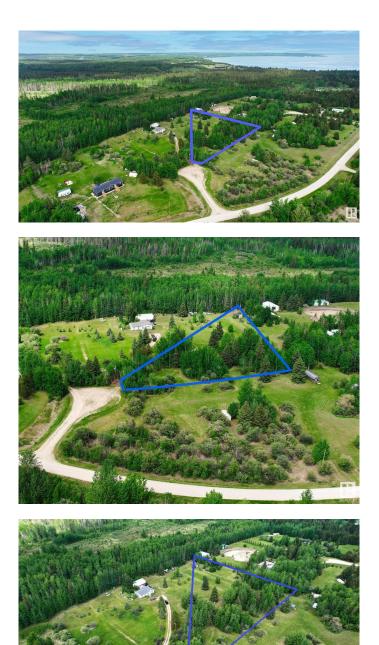

#### \$129,900

0 Bedroom, 0.00 Bathroom, Rural on 3.04 Acres

Singing Hills Estates, Rural Parkland County, AB

Escape the city and embrace nature on this beautiful 3-acre parcel located in Singing Hills Estates, just minutes from Seba Beach and Wabamun Lake. Nestled at the end of a quiet cul-de-sac, this unique property offers a beautiful mix of open meadows and mature trees, providing the ideal backdrop for your future home or recreational retreat. The mostly flat landscape allows for flexible site planning with potential for gardens or hobby farming. With power and gas available at the lot line, development is convenient and straightforward. Whether you're seeking to park your RV, build a weekend escape or a full-time residence, this property provides the ideal canvas to create your vision. Enjoy the tranguility of rural living while being only a short drive from lake amenities, golf, mini-golf, a driving range, a general store, restaurants and year-round recreation.

## Exterior

Exterior Features Cul-De-Sac, Flat Site, Fruit Trees/Shrubs, Golf Nearby, Landscaped, No Back Lane, No Through Road, Treed Lot, See Remarks, Partially Fenced