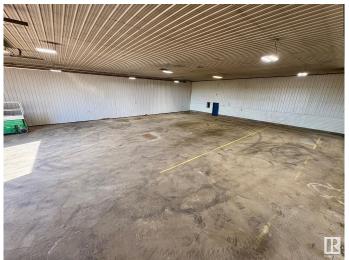

#### \$0

0 Bedroom, 0.00 Bathroom, Industrial on 0.00 Acres

None, Rural Bonnyville M.D., AB

Great shop space located just northwest of Bonnyville on Hwy 660! This 4,880 sq ft shop features a 16x16 automatic overhead door to fit large trucks and equipment and an office area with a bathroom. The shop has tons of space for parking and outside parking space as well. This is a gross lease with everything included for \$4900 plus GST per Month. Immediate possession available at a price your business can afford!