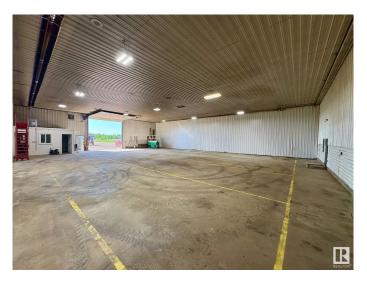

#### \$0

0 Bedroom, 0.00 Bathroom, Industrial on 0.00 Acres

None, Rural Bonnyville M.D., AB

Great shop space located just northwest of Bonnyville on Hwy 660! This 4,880 sq ft shop features a 16x16 automatic overhead door to fit large trucks and equipment and an office area with a bathroom. The shop has tons of space for parking and outside parking space as well. This is a gross lease with everything included for \$4900 plus GST per Month. Immediate possession available at a price your business can afford!