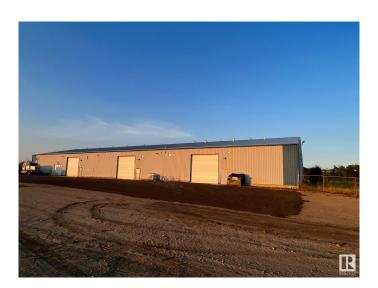

#### \$0

0 Bedroom, 0.00 Bathroom, Industrial on 0.00 Acres

None, Rural Bonnyville M.D., AB

Great shop space located just northwest of Bonnyville on Hwy 660! This 4,880 sq ft shop features a 16x16 automatic overhead door to fit large trucks and equipment and an office area with a bathroom. The shop has tons of space for parking and outside parking space as well. This is a gross lease with everything included for \$4900 plus GST per Month. Immediate possession available at a price your business can afford!