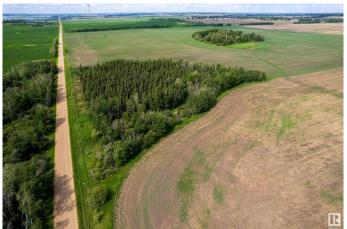

#### \$109,000

0 Bedroom, 0.00 Bathroom, Rural on 2.47 Acres

None, Rural Sturgeon County, AB

Build your dream home on this private 2.47 acre parcel of land! Just 10 minutes from Morinville just 1/2 mile of gravel off Hwy 651 minutes from LEGAL. Not in a sub-division. Large trees line the half the property, the other half is farmland. GREAT OPPORTUNITY to get into the country and still be close to town. Gas and power to the roadway. Offering unmatched privacy, low taxes and fewer restrictionsâ€"perfect for crafting your dream home exactly as you envision it. Surrounded by authentic Alberta farmland, this peaceful parcel is tucked down a quiet road with minimal traffic.

### **Exterior**

Exterior Features Treed Lot