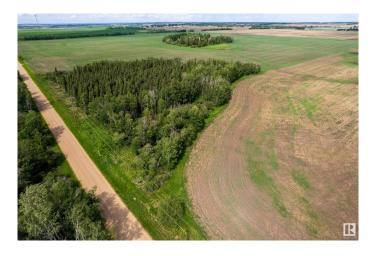

#### \$109,000

0 Bedroom, 0.00 Bathroom, Rural on 2.47 Acres

None, Rural Sturgeon County, AB

Build your dream home on this private 2.47 acre parcel of land! Just 10 minutes from Morinville just 1/2 mile of gravel off Hwy 651 minutes from LEGAL. Not in a sub-division. Large trees line the half the property, the other half is farmland. GREAT OPPORTUNITY to get into the country and still be close to town. Gas and power to the roadway. Offering unmatched privacy, low taxes and fewer restrictionsâ€"perfect for crafting your dream home exactly as you envision it. Surrounded by authentic Alberta farmland, this peaceful parcel is tucked down a quiet road with minimal traffic.

### **Exterior**

Exterior Features Treed Lot