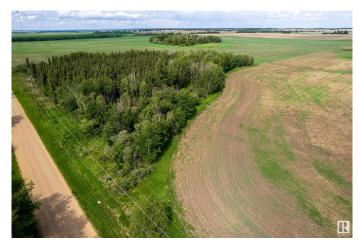

#### \$109,000

0 Bedroom, 0.00 Bathroom, Rural on 2.47 Acres

None, Rural Sturgeon County, AB

Build your dream home on this private 2.47 acre parcel of land! Just 10 minutes from Morinville just 1/2 mile of gravel off Hwy 651 minutes from LEGAL. Not in a sub-division. Large trees line the half the property, the other half is farmland. GREAT OPPORTUNITY to get into the country and still be close to town. Gas and power to the roadway. Offering unmatched privacy, low taxes and fewer restrictionsâ€"perfect for crafting your dream home exactly as you envision it. Surrounded by authentic Alberta farmland, this peaceful parcel is tucked down a quiet road with minimal traffic.

### **Exterior**

Exterior Features Treed Lot