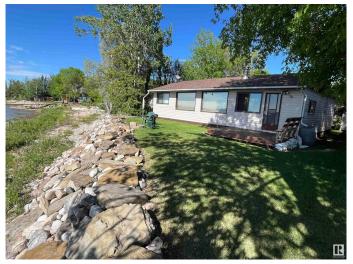

### \$495,000

3 Bedroom, 1.00 Bathroom, 977 sqft Rural on 0.17 Acres

Sunset Point, Rural Lac Ste. Anne County, AB

Step into a slice of history with this lovingly maintained LAKEFRONT home nestled along the peaceful shores of Lac Ste. Anne. This 3-bedroom, newly renovated bungalow combines timeless character with modern comforts, offering breathtaking lake views from nearly every room. Note the enticing OPEN-CONCEPT living and dining area while keeping a COZY LIVING SPACE with PANORAMIC LAKE VIEWS through LARGE PICTURE WINDOWS. DECKS on both lakeside and large yardside allow for outside enjoyment, entertainment or morning coffee in the sun. The long yard is bordered by MATURE TREES ensuring PRIVACY. DETACHED GARAGE has room to store lake toys or convert to a bunkie. Whether you're looking for a FULL-TIME RESIDENCE, a WEEKEND GETAWAY, or a vacation rental investment, this property will undoubtedly meet your needs. See you at the lake!!! (Some furnishings are negotiable)

#### **Exterior**

Exterior Wood

Exterior Features Backs Onto Lake, Beach Access, Boating, Golf Nearby, Lake View,

Waterfront Property

Construction Wood Foundation Block